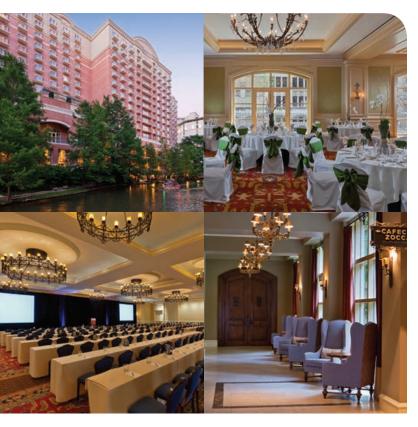

# THE WESTIN RIVER WALK, SAN ANTONIO

westin.com/Riverwalk
River Walk.01167@westin.com
420 W. Market St., San Antonio, TX 78205
888-627-8396 • 210-224-6500

LOCATION Downtown 408/65

TOTAL ROOMS 473

Escape to The Westin River Walk located on San Antonio's Paseo del Rio, pedestrian river walk of hidden gardens, shops and

# THE WESTIN RIVERWALK San Antonio

sidewalk cafes. Shaded by cypress and palm trees, The Westin River Walk graces this famous thoroughfare and celebrates the beauty and heritage of Texas's oldest city.

The Westin River Walk is the perfect location to relax and unwind. Enjoy river or city views in one of our 473 oversized guestrooms including 65 suites that are decorated in a style that is reminiscent of Spanish Colonial.

Easily accessible to San Antonio International Airport (SAT) and the Convention Center, The Westin River Walk, San Antonio, makes the perfect setting for corporate meetings, conferences and seminars, and social events of all kinds. We offer over 26,000 square feet of flexible function space, including the 5,900 square-foot Navarro Ballroom and 3,100-square-foot Hidalgo Ballroom with river view terraces.