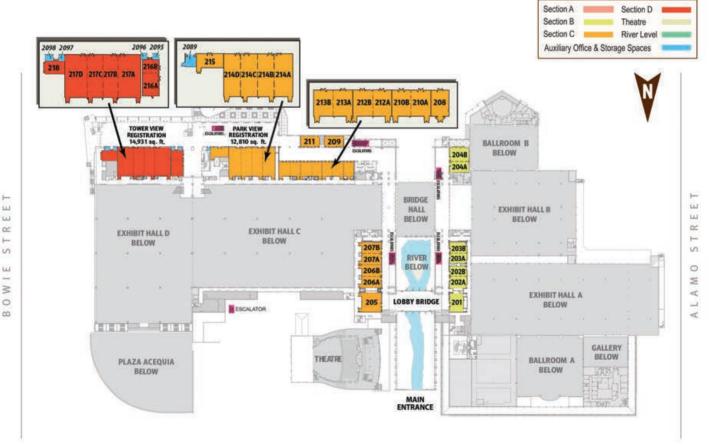

# CONVENTION CENTER LEVELS

| Section A | Section D   |
|-----------|-------------|
| Section B | Theatre     |
| Section C | River Level |

Room placement is directional, not to scale.

#### ROOM SPECIFICATIONS

| Rooms          | Square Feet | Ceiling | Dimension     | Theatre | Classroom | Reception | Banquet* | Rooms      | Square Feet | Ceiling | Dimension | Theatre | Classroom | Reception | Banquet* | Rooms      | Square Feet | Ceiling | Dimension  | Theatre | Classroom | Reception | The second second |
|----------------|-------------|---------|---------------|---------|-----------|-----------|----------|------------|-------------|---------|-----------|---------|-----------|-----------|----------|------------|-------------|---------|------------|---------|-----------|-----------|-------------------|
| Room 201       | 1,990       | 12"     | 43' x 54"     | 171     | 92        | 200       | 120      | Room 207   | 3,170       | 14      | 53' x 58' | 330     | 192       | 317       | 200      | Room 213 B | 1,217       | 13'     | 37' x 32'  | 126     | 60        | 121       |                   |
| Room 202       | 2,756       | 12"     | 47' x 63"     | 260     | 160       | 275       | 170      | Room 207 A | 1,592       | 14"     | 53' x 29' | 161     | 104       | 159       | 100      | Room 214   | 9,518       | 17"     | 74' x 127' | 1,054   | 600       | 950       | 6                 |
| Room 202 A     | 1,587       | 12"     | 47' x 37"     | 144     | 84        | 158       | 90       | Room 207 B | 1,579       | 14"     | 53' x 29' | 161     | 96        | 157       | 100      | Room 214 A | 2,520       | 17      | 74' x 33'  | 297     | 152       | 252       |                   |
| Room 202 B     | 1,169       | 12'     | 47' x 25'     | 108     | 60        | 116       | 80       | Room 208   | 1,067       | 140     | 37' x 28' | 105     | 48        | 106       | 60       | Room 214 B | 2,234       | 17      | 74' x 29'  | 248     | 152       | 223       |                   |
| Room 203       | 2,438       | 12"     | 48' x 54'     | 230     | 128       | 243       | 150      | Room 209   | 1,387       | 12'     | 28' x 52' | 148     | 68        | 138       | 90       | Room 214 C | 2,234       | 17      | 74' x 29'  | 248     | 152       | 224       |                   |
| Room 203 A     | 1,143       | 12'     | 48' x 25'     | 108     | 56        | 114       | 70       | Room 210   | 2,237       | 13      | 37' x 59' | 210     | 116       | 223       | 140      | Room 214 D | 2,520       | 17"     | 74' x 33'  | 297     | 152       | 252       |                   |
| Room 203 B     | 1,295       | 12"     | 48' x 28'     | 126     | 60        | 129       | 80       | Room 210 A | 1,178       | 13'     | 37' x 31' | 128     | 68        | 117       | 80       | Room 215   | 1,252       | 13'     | 25' x 50'  | 126     | 64        | 125       |                   |
| Room 204       | 3,411       | 13'     | 54' x 72"     | 312     | 176       | 341       | 250      | Room 210 B | 1,059       | 13      | 37' x 27' | 112     | 68        | 105       | 80       | Room 216   | 2,068       | 16"     | 32' x 65'  | 205     | 132       | 206       | Ι                 |
| Room 204 A     | 1,542       | 13      | 54' x 35'     | 154     | 96        | 154       | 90       | Room 211   | 1,373       | 12      | 28' x 52' | 144     | 68        | 137       | 90       | Room 216 A | 1,299       | 16'     | 32' x 41'  | 130.    | 80        | 129       |                   |
| Room 204 B     | 1,869       | 13'     | 54' x 36'     | 189     | 100       | 186       | 130      | Room 212   | 2,231       | 13'     | 37' x 59' | 218     | 116       | 223       | 150      | Room 216 B | 769         | 16'     | 32" x 24"  | 70      | 36        | 76        | I                 |
| Room 205       | 2,907       | 141     | 53' x 54'     | 264     | 160       | 290       | 180      | Room 212 A | 1,048       | 13'     | 37' x 27' | 98      | 40        | 104       | 70       | Room 217   | 10,962      | 17"     | 74" x 147" | 1,184   | 716       | 1.096     | I                 |
| Room 206       | 3,400       | 14"     | 53' x 65'     | 336     | 204       | 340       | 230      | Room 212 B | 1,182       | 13      | 37' x 32' | 112     | 40        | 118       | 80       | Room 217 A | 3,224       | 17      | 74' x 43'  | 363     | 200       | 322       | I                 |
| Room 206 A     | 1,876       | 14"     | 53' x 37'     | 161     | 72        | 187       | 100      | Room 213   | 2,277       | 13      | 37' x 59' | 218     | 116       | 227       | 150      | Room 217 B | 2,256       | 17'     | 74' x 30'  | 264     | 100       | 225       | I                 |
| Room 206 B     | 1,525       | 14"     | 53' x 27'     | 161     | 72        | 152       | 80       | Room 213 A | 1,059       | 13'     | 37' x 27' | 98      | 40        | 105       | 70       | Room 217 C | 2,228       | 17"     | 74' x 29'  | 264     | 100       | 222       | ı                 |
| tup capacities | are base    | d on o  | ertified Meet | ingMatr | x tu      |           |          |            |             |         |           |         |           |           |          | Room 217 D | 3,254       | 17'     | 74' x 43'  | 363     | 200       | 322       |                   |
| m dimensions   |             |         |               |         |           |           |          |            |             |         |           |         |           |           |          | Room 218   | 1,113       | 13"     | 25' x 44'  | 115     | -60       | 111       | 1                 |

## STREET LEVEL

#### ROOM SPECIFICATIONS

|                   | Square Feet | Ceiling | Dimension   | Theatre | Classroom | Reception | Booths | Banquet |                       | Square Feet | Ceiling | Dimension  | Theatre | Conference | Classroom | Reception | Banquet* |
|-------------------|-------------|---------|-------------|---------|-----------|-----------|--------|---------|-----------------------|-------------|---------|------------|---------|------------|-----------|-----------|----------|
| Exhibit Hall A    | 99,855      | 24'     | 195' x 521' | 6,760   | 4,568     | - 44      | 483    | 4,270   | East Registration     | 8,947       | 17      | 78' x 119' | -       |            | 40        | -8        | 18       |
| Exhibit Hall B    | 80,235      | 24"     | 237' x 268' | 4,140   | 2,520     | 45        | 340    | 3,120   | Room 101              | 2,596       | 11"     | 46' x 63'  | 270     | 44         | 144       | 259       | 160      |
| Exhibit Hall C    | 131,121     | 35'     | 528' x 268' | 8,020   | 4,520     | ¥3        | 657    | 5,940   | Room 101 A & B ea.    | 1,294       | 11      | 46' x 31'  | 98      | 36         | 68        | 129       | 80       |
| Exhibit Hall D    | 95,930      | 35'     | 362' x 265' | 6,600   | 3,816     | - 20      | 470    | 4,550   | Room 102              | 2,640       | 11      | 47' x 63'  | 270     | 44         | 144       | 264       | 160      |
| Plaza Acequia     | 29,270      | 124     |             | -       | 129       | 1,500     |        | 2       | Room 102 A & B ea.    | 1,318       | 11"     | 47' x 31'  | 98      | 36         | 68        | 131       | 80       |
| Bridge Hall       | 16,628      | 24'     | 112' x 148' | 1,470   | 944       | 1,662     | 64     | 950     | Mission Room 103      | 7,070       | 20"     | 60' x 121' | 782     | 108        | 512       | 708       | 460      |
| Gallery           | 14.744      | 13'-24' | 120' x 126' | 1,144   | 672       | 52.       | 60     | 680     | Mission Room 103 A    | 3,510       | 20'     | 60' x 60'  | 366     | 52         | 224       | 352       | 240      |
| Ballroom A        | 28,306      | 22'-25' | 186' x 159' | 3,034   | 1,736     | 2,830     | 131    | 1,880   | Mission Room 103 B    | 3,560       | 20"     | 59' x 60'  | 381     | 52         | 228       | 356       | 240      |
| Ballroom B        | 21,220      | 17'-21' | 187' x 119' | 2,040   | 1,200     | 2,122     | 103    | 1,140   | Lila Cockrell Theatre | 5.5         | 52.0    | 1.00       | 2,317   | 586        | 5)        | 35        |          |
| West Registration | 7,026       | 16'     | 60' x 118'  |         |           | *22       | 5      |         | Executive Assembly    | 2,403       | 20"     |            | 15      |            | 55 fixed  |           | 8        |

Setup capacities are based on certified MeetingMatrix™ room dimensions. Staging & other equipment will affect room set maximums.

<sup>\*</sup> Banquet Setup: Round seating with 10/table

MARKET STREET

## RIVER LEVEL & GRAND BALLROOM LEVEL

| ROOM | SPEC | FICAT | CIONS |
|------|------|-------|-------|
| NOOM | SPEC | ILIOW | CHOIL |

|                     | Square Feet | Ceiling | Dimension   | Theatre | Classroom | Conference | Reception | Booths | Banquet* |                      | Square Feet | Ceiling   | Dimension   | Theatre | Classroom | Conference | Reception | Booths | Banquet* |
|---------------------|-------------|---------|-------------|---------|-----------|------------|-----------|--------|----------|----------------------|-------------|-----------|-------------|---------|-----------|------------|-----------|--------|----------|
| River Room 001      | 5,670       | 18'     | 48' x 121"  | 610     | 344       | 108        | 567       | 28     | 350      | Room 006             | 6,441       | 14"       | 59' x 118'  | 672     | 368       | 108        | 644       | 30     | 350      |
| River Room 001A     | 2,824       | 18      | 48' x 60'   | 283     | 140       | 44         | 282       | (¥     | 150      | Room 006 A-B-C-D ea. | 1,633       | 14"       | 59' x 30'   | 160     | 96        | 44         | 163       | 8      | 100      |
| River Room 001B     | 2,846       | 18'     | 48' x 61"   | 291     | 152       | 44         | 284       | 94     | 140      | Room 007             | 6,362       | 14'       | 59' x 117'  | 672     | 368       | 108        | 636       | 30     | 350      |
| Room 002            | 1,419       | 111     | 37 x 38     | 122     | 76        | 36         | 141       | 14     | 80       | Room 007 A-B-C-D ea. | 1,639       | 14        | 59" x 30"   | 160     | 96        | 44         | 163       | 4      | 100      |
| Room 002A           | 753         | 111     | 37 x 20     | 61      | 35        | 28         | 75        | Œ.     | 50       | Room 008             | 3,155       | 14        | 59' x 58'   | 316     | 184       | 44         | 315       | -      | 200      |
| Room 002B           | 666         | 111     | 37 x 18     | 62      | 20        | 28         | 66        | 14     | 40       | Room 008 A & B ea.   | 1,565       | 140       | 59" x 28"   | 158     | 96        | 44         | 156       | -      | 80       |
| Room 003            | 1,440       | 12"     | 37 x 39     | 140     | 80        | 28         | 144       | 14     | 80       | Lonesome Dove Room   | 6,273       | 12' - 16' | 48' x 125'  |         |           |            | 500       | -      | 250      |
| Room 003A           | 678         | 12      | 37° x 18°   | 62      | 20        | 28         | 67        | (e     | 40       | Grotto               | 15,810      | 13'       | 105' x 151' |         | -         | 30         | 800       | 1      | 320      |
| Room 003B           | 762         | 12      | 37 x 20     | 56      | 36        | 28         | 76        | *      | 50       | Grand Ballroom C     | 39,576      | 32'-42'   | 179" x 232" | 4,268   | 2,496     | 60         | 3,957     | 188    | 2,760    |
| Room 004            | 4,286       | 16"     | 60' x 83'   | 332     | 224       | 68         | 428       | 20     | 240      | Ballroom C-1         | 13,895      | 32'-42'   | 179' x 82'  | 1,221   | 772       | 44         | 1,389     | 60     | 850      |
| Room 005            | 2,554       | 12'-14" | 44' x 68'   | 250     | 160       | 52         | 341       | (8     | 150      | C-2                  | 12,493      | 32'-42'   | 174' x 67   | 1,176   | 792       | 60         | 1,249     | 50     | 720      |
| Satur conscities on |             |         | d Martinald | and the |           |            |           |        |          | C-3                  | 13,837      | 32'-42'   | 179' x 82'  | 1,221   | 772       |            | 1,383     | 60     | 850      |

Setup capacities are based on certified MeetingMatrix<sup>TM</sup> room dimensions, Staging & other equipment will affect room set maximums.

<sup>\*</sup> Banquet Setup: Round seating with 10/table

| Section A | Section D   |
|-----------|-------------|
| Section B | Theatre     |
| Section C | River Level |

**GRAND BALLROOM LEVEL** 