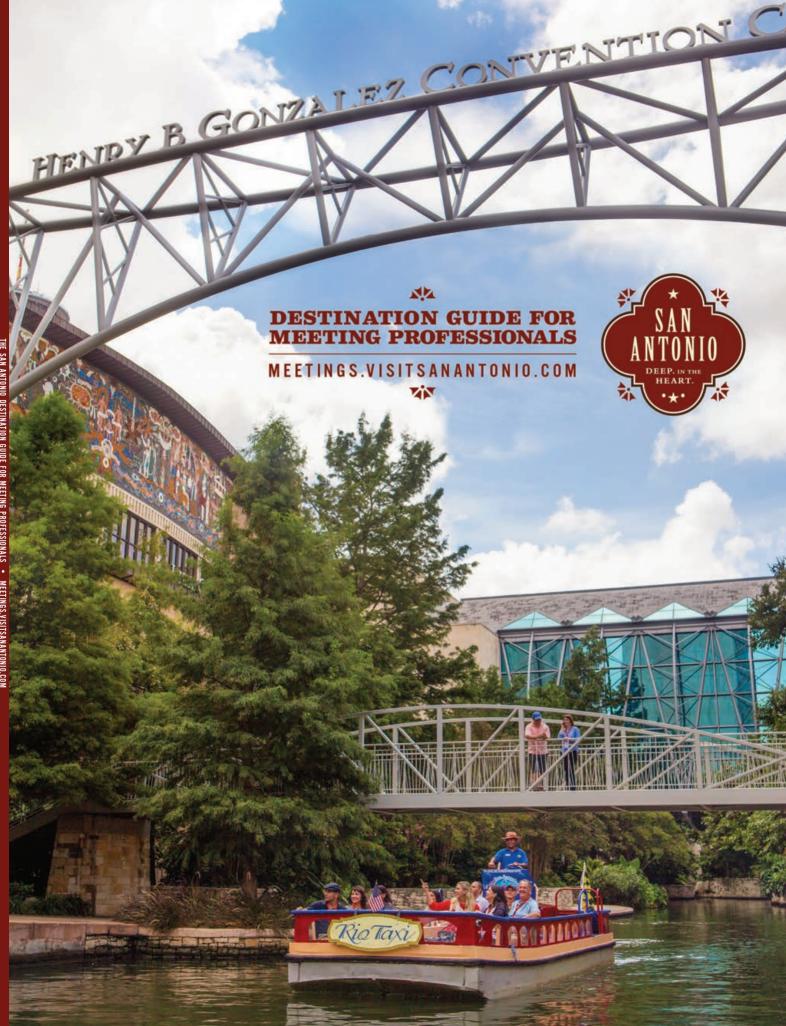

# THE RIVER WALK: THE WORLD'S LARGEST HOTEL LOBBY

The San Antonio River Walk, known as the "world's largest hotel lobby," offers a beautiful and historic setting for networking, exploring and entertaining. Shaded stone pathways wind along the gently flowing San Antonio River through the city center, linking convention facilities, hotels, restaurants, shops, theaters and museums. While the original River Walk, in the heart of downtown, has been enjoyed by visitors for more than 70 years, the newest sections—the 1.33-mile Museum Reach to the north and the 8-mile Mission Reach to the south—provide even more to explore.

## HENRY B. GONZÁLEZ CONVENTION CENTER

When planning meetings, conferences and exhibits in the Henry B. González Convention Center, you will find endless options throughout the expansive facility, which is located right on the River Walk. Within easy walking distance of the city's renowned historic sites, hotels, restaurants and shops, the convention center also contains many unique venues. The Lila Cockrell Theatre, the Lonesome Dove Room and beautiful riverside patios all contribute to the diversity and flexibility of meeting and banquet space within the convention center. In 2013, the convention center began a transformation to meet the needs of our evolving industry with innovative design, new, more flexible space and advanced technology.