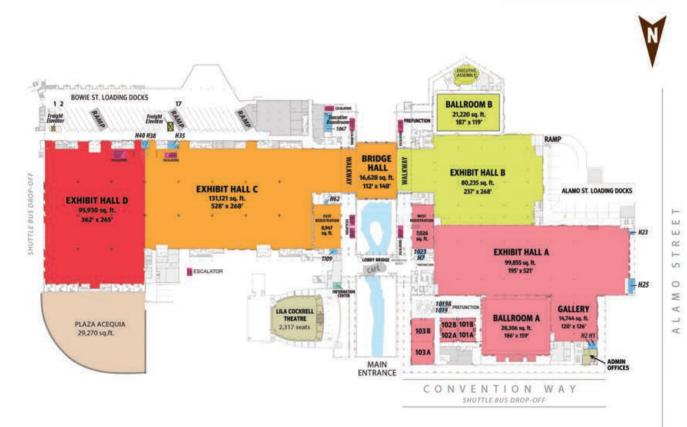

# CONVENTION CENTER LEVELS

| Section A | Section D   |
|-----------|-------------|
| Section B | Theatre     |
| Section C | River Level |

Room placement is directional, not to scale.

#### ROOM SPECIFICATIONS

| Rooms          | Square Feet | Ceiling | Dimension     | Theatre | Classroom | Reception | Banquet* | Rooms      | Square Feet | Ceiling | Dimension | Theatre | Classroom | Reception | Banquet* | Rooms      | Square Feet | Ceiling | Dimension  | Theatre | Classroom | Reception | The second second |
|----------------|-------------|---------|---------------|---------|-----------|-----------|----------|------------|-------------|---------|-----------|---------|-----------|-----------|----------|------------|-------------|---------|------------|---------|-----------|-----------|-------------------|
| Room 201       | 1,990       | 12"     | 43' x 54"     | 171     | 92        | 200       | 120      | Room 207   | 3,170       | 14      | 53' x 58' | 330     | 192       | 317       | 200      | Room 213 B | 1,217       | 13'     | 37' x 32'  | 126     | 60        | 121       |                   |
| Room 202       | 2,756       | 12"     | 47' x 63"     | 260     | 160       | 275       | 170      | Room 207 A | 1,592       | 14"     | 53' x 29' | 161     | 104       | 159       | 100      | Room 214   | 9,518       | 17"     | 74' x 127' | 1,054   | 600       | 950       | 6                 |
| Room 202 A     | 1,587       | 12"     | 47' x 37"     | 144     | 84        | 158       | 90       | Room 207 B | 1,579       | 14"     | 53' x 29' | 161     | 96        | 157       | 100      | Room 214 A | 2,520       | 17      | 74' x 33'  | 297     | 152       | 252       |                   |
| Room 202 B     | 1,169       | 12'     | 47' x 25'     | 108     | 60        | 116       | 80       | Room 208   | 1,067       | 140     | 37' x 28' | 105     | 48        | 106       | 60       | Room 214 B | 2,234       | 17      | 74' x 29'  | 248     | 152       | 223       |                   |
| Room 203       | 2,438       | 12"     | 48' x 54'     | 230     | 128       | 243       | 150      | Room 209   | 1,387       | 12'     | 28' x 52' | 148     | 68        | 138       | 90       | Room 214 C | 2,234       | 17      | 74' x 29'  | 248     | 152       | 224       |                   |
| Room 203 A     | 1,143       | 12'     | 48' x 25'     | 108     | 56        | 114       | 70       | Room 210   | 2,237       | 13      | 37' x 59' | 210     | 116       | 223       | 140      | Room 214 D | 2,520       | 17"     | 74' x 33'  | 297     | 152       | 252       |                   |
| Room 203 B     | 1,295       | 12"     | 48' x 28'     | 126     | 60        | 129       | 80       | Room 210 A | 1,178       | 13'     | 37' x 31' | 128     | 68        | 117       | 80       | Room 215   | 1,252       | 13'     | 25' x 50'  | 126     | 64        | 125       |                   |
| Room 204       | 3,411       | 13'     | 54' x 72"     | 312     | 176       | 341       | 250      | Room 210 B | 1,059       | 13      | 37' x 27' | 112     | 68        | 105       | 80       | Room 216   | 2,068       | 16"     | 32' x 65'  | 205     | 132       | 206       | Ι                 |
| Room 204 A     | 1,542       | 13      | 54' x 35'     | 154     | 96        | 154       | 90       | Room 211   | 1,373       | 12      | 28' x 52' | 144     | 68        | 137       | 90       | Room 216 A | 1,299       | 16'     | 32' x 41'  | 130.    | 80        | 129       |                   |
| Room 204 B     | 1,869       | 13'     | 54' x 36'     | 189     | 100       | 186       | 130      | Room 212   | 2,231       | 13'     | 37' x 59' | 218     | 116       | 223       | 150      | Room 216 B | 769         | 16'     | 32" x 24"  | 70      | 36        | 76        | I                 |
| Room 205       | 2,907       | 141     | 53' x 54'     | 264     | 160       | 290       | 180      | Room 212 A | 1,048       | 13'     | 37' x 27' | 98      | 40        | 104       | 70       | Room 217   | 10,962      | 17"     | 74" x 147" | 1,184   | 716       | 1.096     | I                 |
| Room 206       | 3,400       | 14"     | 53' x 65'     | 336     | 204       | 340       | 230      | Room 212 B | 1,182       | 13      | 37' x 32' | 112     | 40        | 118       | 80       | Room 217 A | 3,224       | 17      | 74' x 43'  | 363     | 200       | 322       | I                 |
| Room 206 A     | 1,876       | 14"     | 53' x 37'     | 161     | 72        | 187       | 100      | Room 213   | 2,277       | 13      | 37' x 59' | 218     | 116       | 227       | 150      | Room 217 B | 2,256       | 17'     | 74' x 30'  | 264     | 100       | 225       | I                 |
| Room 206 B     | 1,525       | 14"     | 53' x 27'     | 161     | 72        | 152       | 80       | Room 213 A | 1,059       | 13'     | 37' x 27' | 98      | 40        | 105       | 70       | Room 217 C | 2,228       | 17"     | 74' x 29'  | 264     | 100       | 222       | ı                 |
| tup capacities | are base    | d on o  | ertified Meet | ingMatr | x tu      |           |          |            |             |         |           |         |           |           |          | Room 217 D | 3,254       | 17'     | 74' x 43'  | 363     | 200       | 322       |                   |
| m dimensions   |             |         |               |         |           |           |          |            |             |         |           |         |           |           |          | Room 218   | 1,113       | 13"     | 25' x 44'  | 115     | -60       | 111       | 1                 |

## STREET LEVEL

#### ROOM SPECIFICATIONS

|                   | Square Feet | Ceiling | Dimension   | Theatre | Classroom | Reception | Booths | Banquet |                       | Square Feet | Ceiling | Dimension  | Theatre | Conference | Classroom | Reception | Banquet* |
|-------------------|-------------|---------|-------------|---------|-----------|-----------|--------|---------|-----------------------|-------------|---------|------------|---------|------------|-----------|-----------|----------|
| Exhibit Hall A    | 99,855      | 24'     | 195' x 521' | 6,760   | 4,568     | - 44      | 483    | 4,270   | East Registration     | 8,947       | 17      | 78' x 119' | -       |            | 40        | -8        | 18       |
| Exhibit Hall B    | 80,235      | 24"     | 237' x 268' | 4,140   | 2,520     | 45        | 340    | 3,120   | Room 101              | 2,596       | 11"     | 46' x 63'  | 270     | 44         | 144       | 259       | 160      |
| Exhibit Hall C    | 131,121     | 35'     | 528' x 268' | 8,020   | 4,520     | ¥3        | 657    | 5,940   | Room 101 A & B ea.    | 1,294       | 11      | 46' x 31'  | 98      | 36         | 68        | 129       | 80       |
| Exhibit Hall D    | 95,930      | 35'     | 362' x 265' | 6,600   | 3,816     | - 20      | 470    | 4,550   | Room 102              | 2,640       | 11      | 47' x 63'  | 270     | 44         | 144       | 264       | 160      |
| Plaza Acequia     | 29,270      | 124     |             | -       | 129       | 1,500     |        | 2       | Room 102 A & B ea.    | 1,318       | 11"     | 47' x 31'  | 98      | 36         | 68        | 131       | 80       |
| Bridge Hall       | 16,628      | 24'     | 112' x 148' | 1,470   | 944       | 1,662     | 64     | 950     | Mission Room 103      | 7,070       | 20"     | 60' x 121' | 782     | 108        | 512       | 708       | 460      |
| Gallery           | 14.744      | 13'-24' | 120' x 126' | 1,144   | 672       | 52.       | 60     | 680     | Mission Room 103 A    | 3,510       | 20'     | 60' x 60'  | 366     | 52         | 224       | 352       | 240      |
| Ballroom A        | 28,306      | 22'-25' | 186' x 159' | 3,034   | 1,736     | 2,830     | 131    | 1,880   | Mission Room 103 B    | 3,560       | 20"     | 59' x 60'  | 381     | 52         | 228       | 356       | 240      |
| Ballroom B        | 21,220      | 17'-21' | 187' x 119' | 2,040   | 1,200     | 2,122     | 103    | 1,140   | Lila Cockrell Theatre | 5.5         | 52.0    | 1.00       | 2,317   | 586        | 5)        | 35        |          |
| West Registration | 7,026       | 16'     | 60' x 118'  |         |           | *22       | 5      |         | Executive Assembly    | 2,403       | 20"     |            | 15      |            | 55 fixed  |           | 8        |

Setup capacities are based on certified MeetingMatrix™ room dimensions. Staging & other equipment will affect room set maximums.

<sup>\*</sup> Banquet Setup: Round seating with 10/table

MARKET STREET