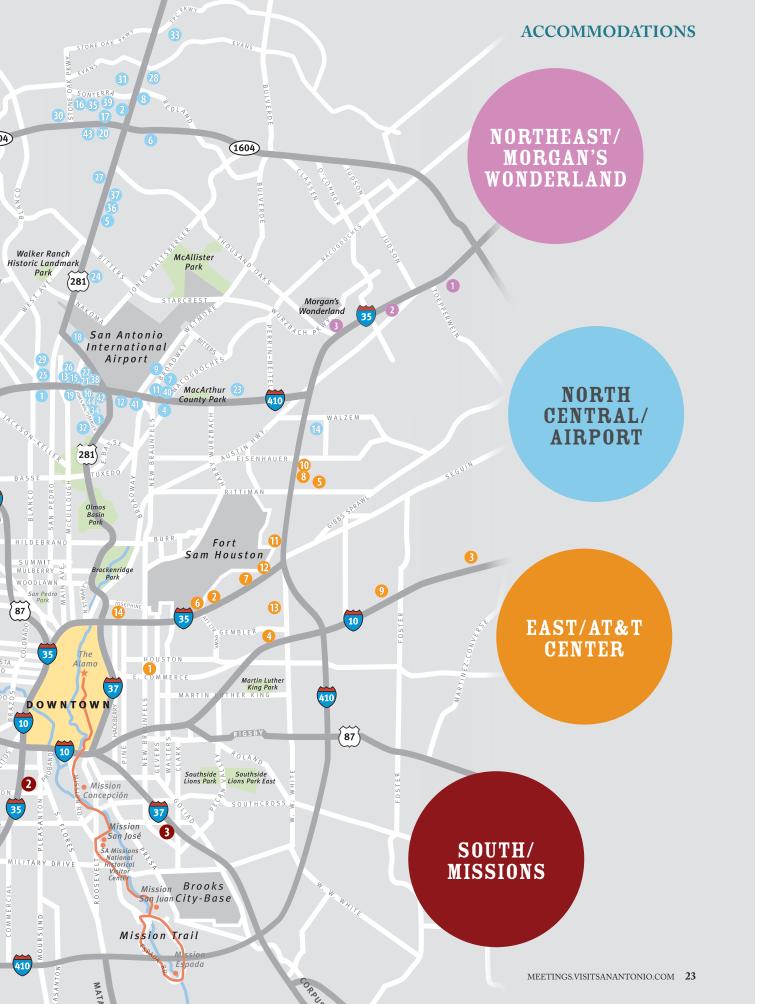

## EAST/AT&T CENTER HOTELS

- 1. Alamo Inn Motel
- 2. Americas Best Value Inn -AT&T Center
- 3. Best Western Plus San Antonio East Inn & Suites
- 4. Comfort Inn & Suites AT&T Center
- 5. Comfort Suites Near Fort Sam Houston
- 6. Days Inn Splash Town/ AT&T Center
- 7. Howard Johnson Inn & Suites Ft. Sam Houston

- 3. La Quinta Inn I-35N at Rittiman Road
- 9. La Quinta Inn San Antonio I-10 East
- 10. MainStay Suites by Ft. Sam Houston
- 11. Microtel Inn & Suites by Wyndham
- 12. Quality Inn & Suites at Fort Sam
- 13. Red Roof Inn East
- 14. The Antonian

# NORTH CENTRAL/AIRPORT HOTELS

- 1. Aloft San Antonio Airport
- 2. Best Western Plus Hill Country Suites
- 3. Best Western Posada Ana San Antonio Airport
- 4. Comfort Inn & Suites Airport
- 5. Comfort Suites Airport North
- 6. Comfort Suites Stone Oak
- 7. Country Inn & Suites by Carlson San Antonio Airport
- 8. Courtyard by Marriott Legacy
- 9. Courtyard by Marriott San Antonio Airport
- 10. Courtyard by Marriott San Antonio Airport/ North Star
- 11. Crowne Plaza San Antonio Airport
- 12. Days Inn Airport
- 13. DoubleTree by Hilton San Antonio Airport
- 14. Drury Inn & Suites Northeast
- 15. Drury Inn & Suites San Antonio Airport
- 16. Drury Inn & Suites San Antonio North

- 17. Drury Plaza San Antonio North
- 18. Embassy Suites Airport
- 19. Fairfield Inn & Suites by Marriott Airport/North Star
- 20. Fairfield Inn & Suites North Stone
- 21. Four Points by Sheraton - San Antonio Airport
- 22. Hampton Inn & Suites San Antonio Airport
- 23. Hill Country Inn & Suites at Salado Creek Villas
- 24. Hilton Garden Inn San Antonio Airport
- 25. Hilton San Antonio Airport
- 26. Holiday Inn Express Airport
- 27. Holiday Inn Express Airport North
- 28. Holiday Inn North Hill Country - Stone Oak
- 29. Holiday Inn San Antonio International Airport
- 30. Homewood Suites North at Stone Oak
- 31. Hyatt Place North Stone Oak

- 32. Hyatt Place San Antonio Airport/ Quarry Market
- 33. JW Marriott San Antonio Hill Country Resort & Sna
- 34. La Quinta Inn & Suites Airport
- 35. La Quinta Inn & Suites North Stone Oak
- 36. Microtel Inn & Suites Airport North by Wyndham
- 37. Motel 6 San Antonio Airport
- 38. Pear Tree Inn San Antonio Airport
- 39. Residence Inn by Marriott North Stone Oak
- 40. Residence Inn by Marriott San Antonio Airport
- 41. Springhill Suites San Antonio Airport
- 42. Staybridge Suites Airport
- 43. Staybridge Suites San Antonio - Stone
- 44. TownePlace Suites by Marriott San Antonio Airport

# NORTHEAST/MORGAN'S WONDERLAND HOTELS

- 1. La Quinta Inns -Toepperwein (Live Oak)
- 2. Pear Tree Inn San Antonio Airport
- 3. Quality Inn North San Antonio

16

GUILBEAU

**SEAWORLD** 

(1604)

SeaWorld®

San Antonio

# SOUTH/MISSIONS HOTELS

- La Quinta Inn -
- **Quality Inn**
- Super 8 Hotel Alamodome South