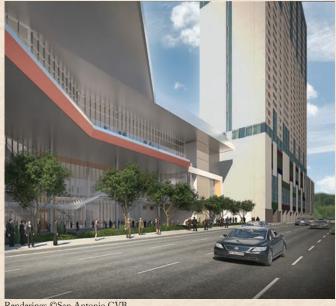

As for ever-improving, the City of San Antonio is investing more than \$600 million in infrastructure enhancements directly related to the meetings and hospitality industry. The Henry B. González Convention Center is transforming to meet the needs of our evolving industry and in 2016 will showcase a total of over 500,000 square feet of flexible contiguous exhibit space, new meeting rooms and an approximately 55,000 square foot ballroom (the largest in Texas).

#### TRANSFORMATION AT A GLANCE

- » Approximately 270,000 square feet of new exhibit space for a total of more than 500,000 square feet of flexible contiguous exhibit space
- » New ballroom of approximately 55,000 square feet
- » Larger and more flexible breakout rooms
- » Spectacular new well-defined main and secondary entrances

## **CONVENTION FACILITIES**

Renderings ©San Antonio CVB