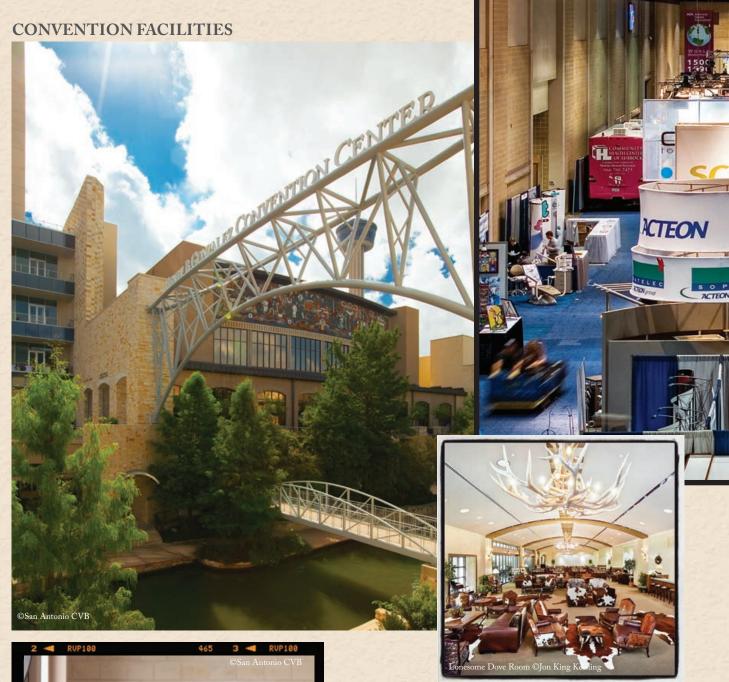

## HENRY B. GONZÁLEZ CONVENTION CENTER

When planning meetings, conferences and exhibits in the Henry B. González Convention Center, you will find endless options throughout the expansive facility, which is located right on the River Walk. Within easy walking distance of the city's renowned historic sites, hotels, restaurants and shops, the convention center also contains many unique venues. The Lila Cockrell Theatre, the Lonesome Dove Room and beautiful riverside patios all contribute to the diversity and flexibility of meeting and banquet space within the convention center. In 2013, the convention center began a transformation to meet the needs of our evolving industry with innovative design, new, more flexible space and advanced technology.

#### DID YOU KNOW?

Our world-class convention center offers 630,000 total square feet of flexible meeting and exhibit space and 438,000 contiguous square feet of exhibit space. The San Antonio River runs through the convention center and provides easy transportation by river taxis. The Lonesome Dove Room, adjacent to the River Walk Grotto, features Texas Western décor, space for up to 500 and indoor-outdoor access. Scenic plazas with native landscaping and the adjacent Hemisfair and Plaza Mexico serve as venues for group events.

# CONVENTION FACILITIES

Photos: (clockwise) Henry B. González Convention Center @Joseph Rodriguez, Final Four Alamodome @2008 Airborn Imaging, San Antonio Boardroom @Joseph Rodriguez, Hemisfair ©Richard Cummins