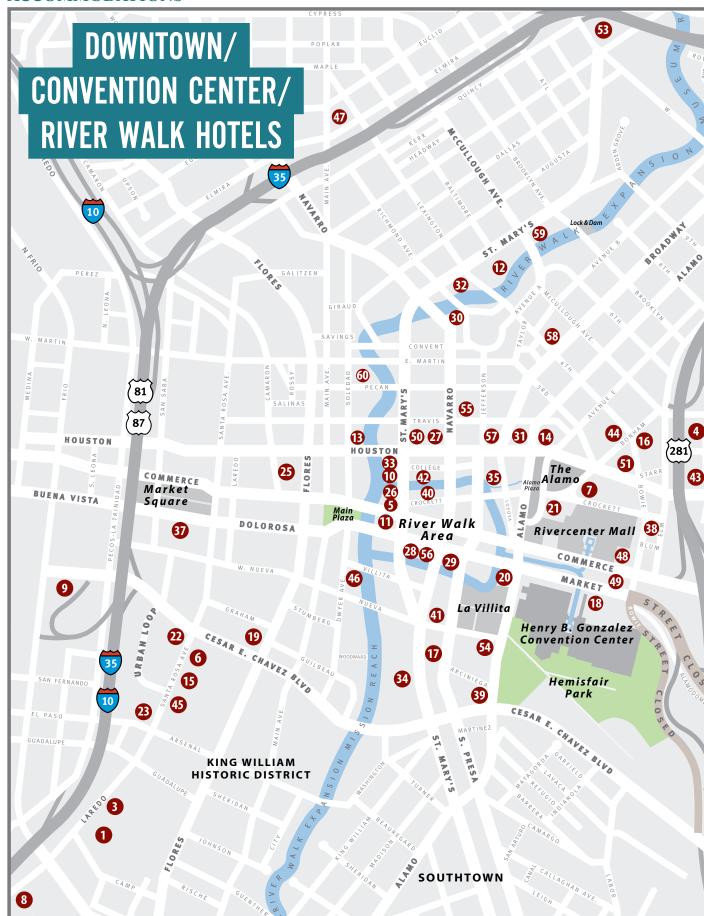

# DOWNTOWN/CONVENTION CENTER/ RIVER WALK HOTELS

- Best Western Alamo Suites
- Best Western Plus Sunset Suites -River Walk
- Candlewood Suites San Antonio
- 4. Comfort Suites Alamo/River Walk
- Courtyard by Marriott San Antonio River Walk
- Courtyard San Antonio Downtown/ Market Square
- Crockett Hotel
- Days Inn Downtown River Walk
- DoubleTree by Hilton San Antonio Downtown
- 10. Drury Inn & Suites River Walk
- Drury Plaza Hotel San Antonio River Walk
- 12. El Tropicano River Walk Hotel
- 13. Embassy Suites San Antonio River Walk
- 14. Emily Morgan Hotel a Double Tree by Hilton
- 15. Fairfield Inn & Suites by Marriott San Antonio Downtown/Market Square
- Fairfield Inn & Suites San Antonio Downtown/Alamo Plaza
- 17. Four Points by Sheraton Downtown San Antonio
- 18. Grand Hyatt San Antonio
- Hampton Inn & Suites (Downtown San Antonio)
- 20. Hilton Palacio del Rio
- 21. Historic Menger Hotel
- Holiday Inn Downtown Market Square
- Holiday Inn Express Alamo Suites Downtown
- 24. Holiday Inn Express Hotel & Suites - Rivercenter Area
- 25. Holiday Inn Express River Walk North
- 26. Holiday Inn River Walk
- 27. Home2 Suites by San Antonio Downtown
- Homewood Suites by Hilton River Walk
- 29. Hotel Contessa Luxury Suites on the River Walk

- 30. Hotel Havana
- 31. Hotel Indigo at the Alamo
- Hotel Indigo San Antonio River Walk
- 33. Hotel Valencia River Walk
- 34. Hyatt Place San Antonio River Walk
- 35. Hyatt Regency San Antonio
- Knights Inn/La Hacienda Inn San Antonio Downtown
- 37. La Quinta Market Square
- 38. La Quinta Inn & Suites River Walk
- 39. Marriott Plaza San Antonio
- 40. Mokara Hotel & Spa
- O'Brien Historic Hotel Downtown River Walk an Ascend Collection
- 42. Omni La Mansión del Rio
- Red Roof Inn San Antonio Downtown River Walk
- Residence Inn by Marriott Alamo Plaza Downtown
- 45. Residence Inn by Marriott San Antonio Downtown Market Square
- 46. River Walk Plaza Hotel San Antonio
- 47. Rodeway Inn Downtown San
- San Antonio Marriott Rivercenter
- 49. San Antonio Marriott River Walk
- 50. Sheraton Gunter Hotel
- SpringHill Suites San Antonio Downtown/Alamo Plaza
- Staybridge Suites San Antonio Downtown Convention Center
- 53. Super 8 Downtown River Walk
- 54. The Fairmount Hotel
- The St. Anthony A Wyndham Historic Hotel
- The Westin River Walk, San Antonio
- TownePlace Suites by Marriott
- Travelodge/Alamo/River Walk/ Convention Center
- Wyndham Garden River Walk Museum Reach
- Wyndham San Antonio River Walk