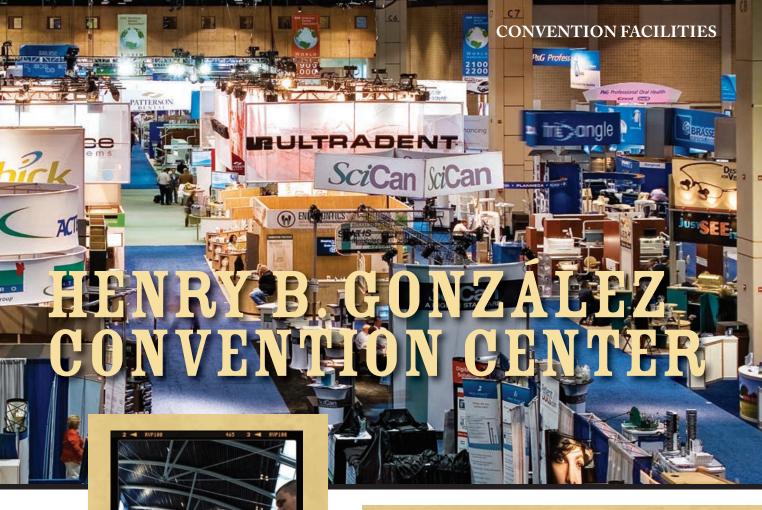

## HENRY B. GONZÁLEZ CONVENTION CENTER

When planning meetings, conferences and exhibits in the Henry B. González Convention Center, you will find endless options throughout the expansive facility, which is located right on the River Walk. Within easy walking distance of the city's renowned historic sites, hotels, restaurants and shops, the convention center also contains many unique venues. The Lila Cockrell Theatre, the Lonesome Dove Room and beautiful riverside patios all contribute to the diversity and flexibility of meeting and banquet space within the convention center. In 2013, the convention center began a transformation to meet the needs of our evolving industry with innovative design, new, more flexible space and advanced technology.

#### DID YOU KNOW?

Our world-class convention center offers 630,000 total square feet of flexible meeting and exhibit space and 438,000 contiguous square feet of exhibit space. The San Antonio River runs through the convention center and provides easy transportation by river taxis. The Lonesome Dove Room, adjacent to the River Walk Grotto, features Texas Western décor, space for up to 500 and indoor-outdoor access. Scenic plazas with native landscaping and the adjacent Hemisfair and Plaza Mexico serve as venues for group events.

# MAJOR HIGHLIGHTS

- » The Henry B. González Convention Center features 630,000 square feet of flexible meeting and exhibit space on the River Walk in the heart of downtown, within walking distance of hotels, restaurants, entertainment and attractions.
- » Nearby, the column-free Alamodome is a 65,000-personcapacity venue with 160,000 gross square feet, perfect for conventions, trade shows and major sporting and entertainment events.
- » San Antonio is ranked 13th in the nation on Cvent's Top 50 Meeting Destinations list as one of the most popular places for meetings and events in the U.S.
- » Catering for both the convention center and the Alamodome is provided by the acclaimed RK Group, the preferred caterer for events here since 1971 thanks to its experience, dedication and ability to accommodate all convention needs.