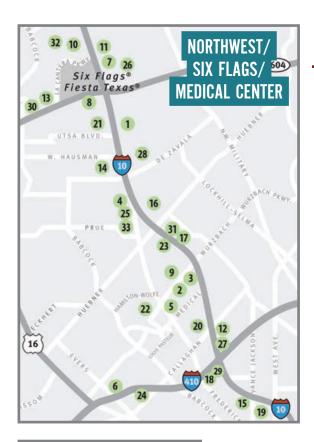

# NORTHWEST/SIX FLAGS/ MEDICAL CENTER HOTELS

- 1. Best Western Fiesta Inn
- Best Western Posada Ana Inn Medical Center
- **Candlewood Suites** San Antonio NW **Medical Center**
- Comfort Suites Northwest near Six
- Courtyard by Marriott (Medical Center)
- Courtyard by Marriott Seaworld/Lackland
- Courtyard by Marriott Six Flags at the Rim
- **Drury Inn & Suites** Near La Cantera Parkway
- **Drury Inn & Suites** Northwest
- Eilan Hotel Resort & Spa
- Embassy Suites San Antonio Northwest
- 12. Fiesta Inn & Suites

- Four Points by Sheraton - San Antonio Northwest
- 14. Holiday Inn Express & Suites
- Holiday Inn Express Fiesta I-10 NW
- Homewood Suites Northwest
- **Howard Johnson** Suites San Antonio Central
- 18. Hyatt Place San Antonio - Northwest/ Medical Center
- 19. La Quinta Inn -Vance Jackson
- La Quinta Inn & Suites Conference Center - Medical Center
- 21. La Quinta Inn & Suites San Antonio-Fiesta Texas
- Oak Hills Inn
- Omni San Antonio Hotel at The Colonnade

- 24. Quality Inn Medical Center
- Quality Inn Near Six Flags
- Residence Inn by Marriott Six Flags at the Rim
- 27. San Antonio Marriott Northwest
- Sleep Inn & Suites at Six Flags
- 29. SpringHill Suites by Marriott San Antonio Medical Center/Six
- 30. Staybridge Suites Fiesta Texas
- 31. Staybridge Suites NW - Colonnade
- The Westin La Cantera Hill Country
- TownePlace Suites by Marriott San Antonio Northwest