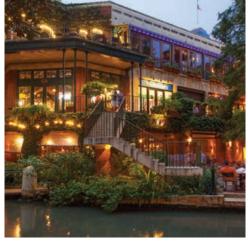

# THE RIVER WALK: THE WORLD'S LARGEST HOTEL LOBBY

The San Antonio River Walk, known as the "world's largest hotel lobby," offers a beautiful and historic setting for networking, exploring and entertaining. Shaded stone pathways wind along the gently flowing San Antonio River through the city center, linking convention facilities, hotels, restaurants, shops, theaters and museums. While the original River Walk, in the heart of downtown, has been enjoyed by visitors for more than 70 years, the newest sections—the 1.33-mile Museum Reach to the north and the 8-mile Mission Reach to the south—provide even more to explore.