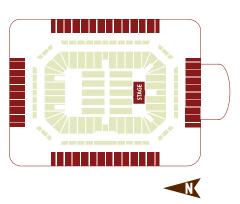

## FULL STADIUM — SOUTH STAGE

Total Seating: 65,000 Field Level: 11,670 • Plaza Level: 18,540 Club Level: 3,852 • Upper Level: 17,330

### ARENA CONFIGURATION IN THE ROUND

Total Seating: 28,065 Field Level: 1,832 • Plaza Level: 12,006 Club Level: 2,912 • Upper Level: 11,315 (30' x 30' stage)

# **MODIFIED ARENA CONFIGURATION**

Total Seating: 28,481 Field Level: 2,248 • Plaza Level: 12,006 Club Level: 2,912 • Upper Level: 11,315 (Floor space is approximately 100,000 gross square feet.)