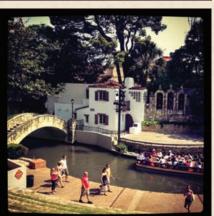

# THE RIVER WALK: THE WORLD'S LARGEST HOTEL LOBBY

The San Antonio River Walk, known as the "world's largest hotel lobby," offers a beautiful and historic setting for networking, exploring and entertaining. Shaded stone pathways wind along the gently flowing San Antonio River through the city center, linking convention facilities, hotels, restaurants, shops, theaters and museums. While the original River Walk, in the heart of downtown, has been enjoyed by visitors for more than 70 years, the newest sections—the 1.33-mile Museum Reach to the north and the 8-mile Mission Reach to the south—provide even more to explore.