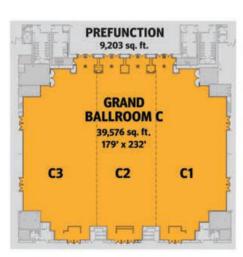

## RIVER LEVEL & GRAND BALLROOM LEVEL

| ROOM | SPEC | FICAT | CIONS |
|------|------|-------|-------|
| NOOM | SPEC | ILIOW | CHOIL |

|                     | Square Feet | Ceiling | Dimension   | Theatre | Classroom | Conference | Reception | Booths | Banquet* |                      | Square Feet | Ceiling   | Dimension   | Theatre | Classroom | Conference | Reception | Booths | Banquet* |
|---------------------|-------------|---------|-------------|---------|-----------|------------|-----------|--------|----------|----------------------|-------------|-----------|-------------|---------|-----------|------------|-----------|--------|----------|
| River Room 001      | 5,670       | 18'     | 48' x 121"  | 610     | 344       | 108        | 567       | 28     | 350      | Room 006             | 6,441       | 14"       | 59' x 118'  | 672     | 368       | 108        | 644       | 30     | 350      |
| River Room 001A     | 2,824       | 18      | 48' x 60'   | 283     | 140       | 44         | 282       | (¥     | 150      | Room 006 A-B-C-D ea. | 1,633       | 14"       | 59' x 30'   | 160     | 96        | 44         | 163       | 8      | 100      |
| River Room 001B     | 2,846       | 18'     | 48' x 61"   | 291     | 152       | 44         | 284       | 94     | 140      | Room 007             | 6,362       | 14'       | 59' x 117'  | 672     | 368       | 108        | 636       | 30     | 350      |
| Room 002            | 1,419       | 111     | 37 x 38     | 122     | 76        | 36         | 141       | 14     | 80       | Room 007 A-B-C-D ea. | 1,639       | 14        | 59" x 30"   | 160     | 96        | 44         | 163       | 4      | 100      |
| Room 002A           | 753         | 111     | 37 x 20     | 61      | 35        | 28         | 75        | Œ.     | 50       | Room 008             | 3,155       | 14        | 59' x 58'   | 316     | 184       | 44         | 315       | -      | 200      |
| Room 002B           | 666         | 111     | 37 x 18     | 62      | 20        | 28         | 66        | 14     | 40       | Room 008 A & B ea.   | 1,565       | 140       | 59" x 28"   | 158     | 96        | 44         | 156       | -      | 80       |
| Room 003            | 1,440       | 12"     | 37 x 39     | 140     | 80        | 28         | 144       | 14     | 80       | Lonesome Dove Room   | 6,273       | 12' - 16' | 48' x 125'  |         |           |            | 500       | -      | 250      |
| Room 003A           | 678         | 12      | 37° x 18°   | 62      | 20        | 28         | 67        | (e     | 40       | Grotto               | 15,810      | 13'       | 105' x 151' |         | -         | 30         | 800       | 1      | 320      |
| Room 003B           | 762         | 12      | 37 x 20     | 56      | 36        | 28         | 76        | *      | 50       | Grand Ballroom C     | 39,576      | 32'-42'   | 179" x 232" | 4,268   | 2,496     | 60         | 3,957     | 188    | 2,760    |
| Room 004            | 4,286       | 16"     | 60' x 83'   | 332     | 224       | 68         | 428       | 20     | 240      | Ballroom C-1         | 13,895      | 32'-42'   | 179' x 82'  | 1,221   | 772       | 44         | 1,389     | 60     | 850      |
| Room 005            | 2,554       | 12'-14" | 44' x 68'   | 250     | 160       | 52         | 341       | (8     | 150      | C-2                  | 12,493      | 32'-42'   | 174' x 67   | 1,176   | 792       | 60         | 1,249     | 50     | 720      |
| Satur conscities on |             |         | d Martinald | and the |           |            |           |        |          | C-3                  | 13,837      | 32'-42'   | 179' x 82'  | 1,221   | 772       |            | 1,383     | 60     | 850      |

Setup capacities are based on certified MeetingMatrix<sup>TM</sup> room dimensions, Staging & other equipment will affect room set maximums.

<sup>\*</sup> Banquet Setup: Round seating with 10/table

| Section A | Section D   |
|-----------|-------------|
| Section B | Theatre     |
| Section C | River Level |

**GRAND BALLROOM LEVEL** 