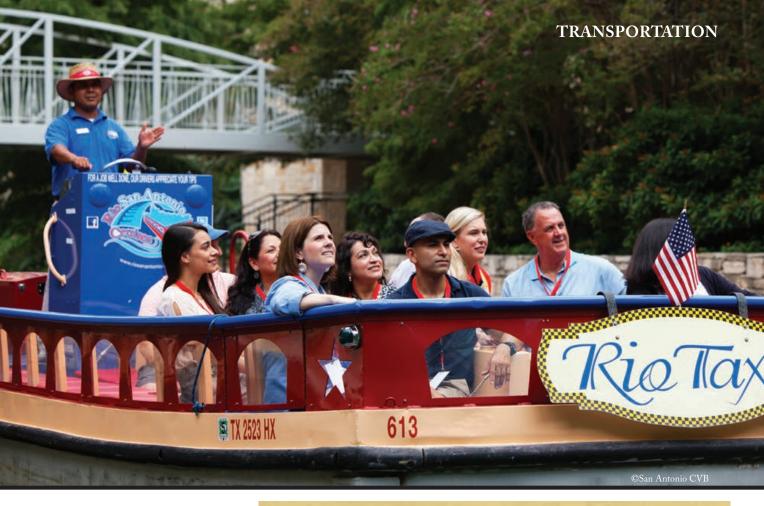

#### WALKABILITY

Once you've arrived in San Antonio, getting everywhere is easy. The compact downtown area is known for its convenience, whether you're walking along our historic streets, strolling on the lushly landscaped River Walk, riding a guided river taxi, or enjoying the scenery from an open-air streetcar. The only time your attendees will need to catch a ride is to and from the airport, and that is only 8 miles away.