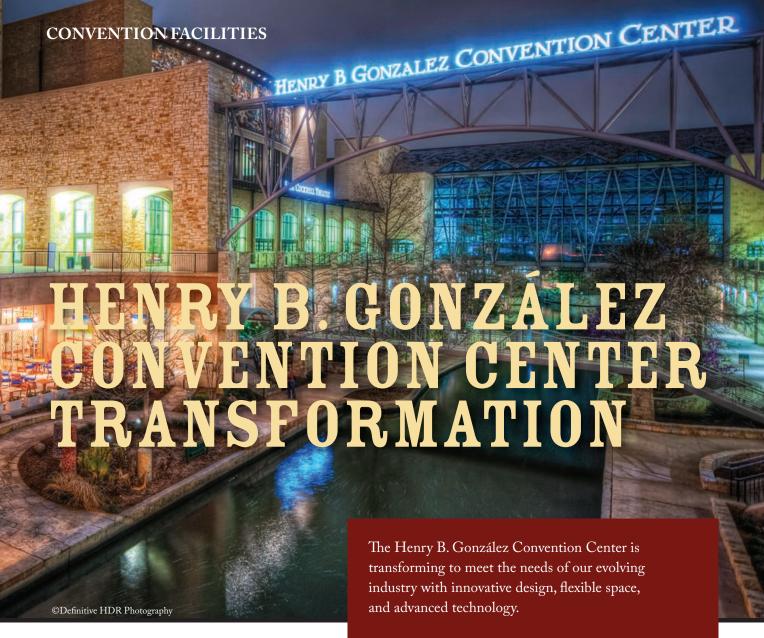

As for ever-improving, the City of San Antonio is investing more than \$600 million in infrastructure enhancements directly related to the meetings and hospitality industry. The Henry B. González Convention Center is transforming to meet the needs of our evolving industry and in 2016 will showcase a total of over 500,000 square feet of flexible contiguous exhibit space, new meeting rooms and an approximately 55,000 square foot ballroom (the largest in Texas).

## HENRY B. GONZÁLEZ CONVENTION CENTER

When planning meetings, conferences and exhibits in the Henry B. González Convention Center, you will find endless options throughout the expansive facility, which is located right on the River Walk. Within easy walking distance of the city's renowned historic sites, hotels, restaurants and shops, the convention center also contains many unique venues. The Lila Cockrell Theatre, the Lonesome Dove Room and beautiful riverside patios all contribute to the diversity and flexibility of meeting and banquet space within the convention center. In 2013, the convention center began a transformation to meet the needs of our evolving industry with innovative design, new, more flexible space and advanced technology.