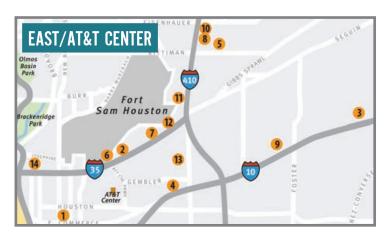

## EAST/AT&T CENTER HOTELS

- 1. Alamo Inn Motel
- 2. Americas Best Value Inn -AT&T Center
- 3. Best Western Plus San Antonio East Inn & Suites
- 4. Comfort Inn & Suites AT&T Center
- 5. Comfort Suites Near Fort Sam Houston
- 6. Days Inn Splash Town/ AT&T Center
- 7. Howard Johnson Inn & Suites Ft. Sam Houston

- 3. La Quinta Inn I-35N at Rittiman Road
- 9. La Quinta Inn San Antonio I-10 East
- 10. MainStay Suites by Ft. Sam Houston
- 11. Microtel Inn & Suites by Wyndham
- 12. Quality Inn & Suites at Fort Sam
- 13. Red Roof Inn East
- 14. The Antonian