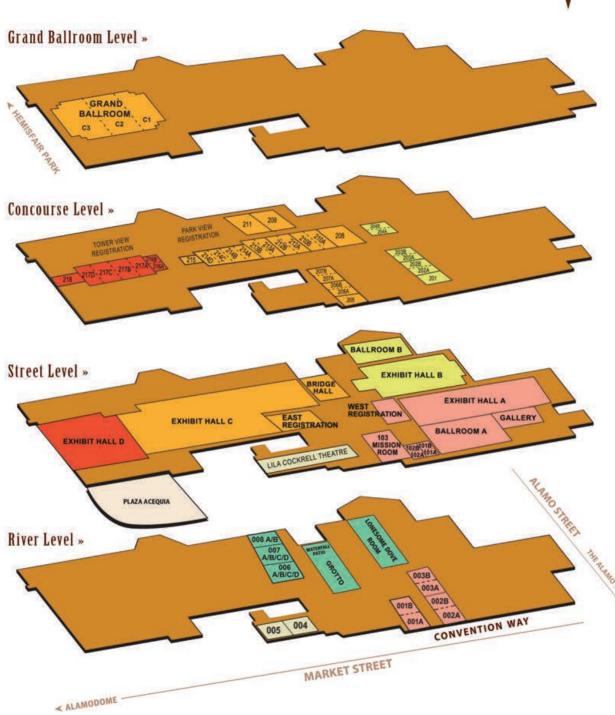

# CONVENTION CENTER LEVELS

| Section A | Section D   |
|-----------|-------------|
| Section B | Theatre     |
| Section C | River Level |

Room placement is directional, not to scale.

#### ROOM SPECIFICATIONS

| Rooms          | Square Feet | Ceiling | Dimension     | Theatre | Classroom | Reception | Banquet* | Rooms      | Square Feet | Ceiling | Dimension | Theatre | Classroom | Reception | Banquet* | Rooms      | Square Feet | Ceiling | Dimension  | Theatre | Classroom | Reception | The second second |
|----------------|-------------|---------|---------------|---------|-----------|-----------|----------|------------|-------------|---------|-----------|---------|-----------|-----------|----------|------------|-------------|---------|------------|---------|-----------|-----------|-------------------|
| Room 201       | 1,990       | 12"     | 43' x 54"     | 171     | 92        | 200       | 120      | Room 207   | 3,170       | 14      | 53' x 58' | 330     | 192       | 317       | 200      | Room 213 B | 1,217       | 13'     | 37' x 32'  | 126     | 60        | 121       |                   |
| Room 202       | 2,756       | 12"     | 47' x 63"     | 260     | 160       | 275       | 170      | Room 207 A | 1,592       | 14"     | 53' x 29' | 161     | 104       | 159       | 100      | Room 214   | 9,518       | 17"     | 74' x 127' | 1,054   | 600       | 950       | 6                 |
| Room 202 A     | 1,587       | 12"     | 47' x 37"     | 144     | 84        | 158       | 90       | Room 207 B | 1,579       | 14"     | 53' x 29' | 161     | 96        | 157       | 100      | Room 214 A | 2,520       | 17      | 74' x 33'  | 297     | 152       | 252       |                   |
| Room 202 B     | 1,169       | 12'     | 47' x 25'     | 108     | 60        | 116       | 80       | Room 208   | 1,067       | 140     | 37' x 28' | 105     | 48        | 106       | 60       | Room 214 B | 2,234       | 17      | 74' x 29'  | 248     | 152       | 223       |                   |
| Room 203       | 2,438       | 12"     | 48' x 54'     | 230     | 128       | 243       | 150      | Room 209   | 1,387       | 12'     | 28' x 52' | 148     | 68        | 138       | 90       | Room 214 C | 2,234       | 17      | 74' x 29'  | 248     | 152       | 224       |                   |
| Room 203 A     | 1,143       | 12'     | 48' x 25'     | 108     | 56        | 114       | 70       | Room 210   | 2,237       | 13      | 37' x 59' | 210     | 116       | 223       | 140      | Room 214 D | 2,520       | 17"     | 74' x 33'  | 297     | 152       | 252       |                   |
| Room 203 B     | 1,295       | 12"     | 48' x 28'     | 126     | 60        | 129       | 80       | Room 210 A | 1,178       | 13'     | 37' x 31' | 128     | 68        | 117       | 80       | Room 215   | 1,252       | 13'     | 25' x 50'  | 126     | 64        | 125       |                   |
| Room 204       | 3,411       | 13'     | 54' x 72"     | 312     | 176       | 341       | 250      | Room 210 B | 1,059       | 13      | 37' x 27' | 112     | 68        | 105       | 80       | Room 216   | 2,068       | 16"     | 32' x 65'  | 205     | 132       | 206       | Ι                 |
| Room 204 A     | 1,542       | 13      | 54' x 35'     | 154     | 96        | 154       | 90       | Room 211   | 1,373       | 12      | 28' x 52' | 144     | 68        | 137       | 90       | Room 216 A | 1,299       | 16'     | 32' x 41'  | 130.    | 80        | 129       |                   |
| Room 204 B     | 1,869       | 13'     | 54' x 36'     | 189     | 100       | 186       | 130      | Room 212   | 2,231       | 13'     | 37' x 59' | 218     | 116       | 223       | 150      | Room 216 B | 769         | 16'     | 32" x 24"  | 70      | 36        | 76        | I                 |
| Room 205       | 2,907       | 141     | 53' x 54'     | 264     | 160       | 290       | 180      | Room 212 A | 1,048       | 13'     | 37' x 27' | 98      | 40        | 104       | 70       | Room 217   | 10,962      | 17"     | 74" x 147" | 1,184   | 716       | 1.096     | I                 |
| Room 206       | 3,400       | 14"     | 53' x 65'     | 336     | 204       | 340       | 230      | Room 212 B | 1,182       | 13      | 37' x 32' | 112     | 40        | 118       | 80       | Room 217 A | 3,224       | 17      | 74' x 43'  | 363     | 200       | 322       | I                 |
| Room 206 A     | 1,876       | 14"     | 53' x 37'     | 161     | 72        | 187       | 100      | Room 213   | 2,277       | 13      | 37' x 59' | 218     | 116       | 227       | 150      | Room 217 B | 2,256       | 17'     | 74' x 30'  | 264     | 100       | 225       | I                 |
| Room 206 B     | 1,525       | 14"     | 53' x 27'     | 161     | 72        | 152       | 80       | Room 213 A | 1,059       | 13'     | 37' x 27' | 98      | 40        | 105       | 70       | Room 217 C | 2,228       | 17"     | 74' x 29'  | 264     | 100       | 222       | ı                 |
| tup capacities | are base    | d on o  | ertified Meet | ingMatr | x tu      |           |          |            |             |         |           |         |           |           |          | Room 217 D | 3,254       | 17'     | 74' x 43'  | 363     | 200       | 322       |                   |
| m dimensions   |             |         |               |         |           |           |          |            |             |         |           |         |           |           |          | Room 218   | 1,113       | 13"     | 25' x 44'  | 115     | -60       | 111       | 1                 |

## STREET LEVEL

#### ROOM SPECIFICATIONS

|                   | Square Feet | Ceiling | Dimension   | Theatre | Classroom | Reception | Booths | Banquet |                       | Square Feet | Ceiling | Dimension  | Theatre | Conference | Classroom | Reception | Banquet* |
|-------------------|-------------|---------|-------------|---------|-----------|-----------|--------|---------|-----------------------|-------------|---------|------------|---------|------------|-----------|-----------|----------|
| Exhibit Hall A    | 99,855      | 24'     | 195' x 521' | 6,760   | 4,568     | - 44      | 483    | 4,270   | East Registration     | 8,947       | 17      | 78' x 119' | -       |            | 40        | -8        | 18       |
| Exhibit Hall B    | 80,235      | 24"     | 237' x 268' | 4,140   | 2,520     | 45        | 340    | 3,120   | Room 101              | 2,596       | 11"     | 46' x 63'  | 270     | 44         | 144       | 259       | 160      |
| Exhibit Hall C    | 131,121     | 35'     | 528' x 268' | 8,020   | 4,520     | ¥3        | 657    | 5,940   | Room 101 A & B ea.    | 1,294       | 11      | 46' x 31'  | 98      | 36         | 68        | 129       | 80       |
| Exhibit Hall D    | 95,930      | 35'     | 362' x 265' | 6,600   | 3,816     | - 20      | 470    | 4,550   | Room 102              | 2,640       | 11      | 47' x 63'  | 270     | 44         | 144       | 264       | 160      |
| Plaza Acequia     | 29,270      | 124     |             | -       | 129       | 1,500     |        | 2       | Room 102 A & B ea.    | 1,318       | 11"     | 47' x 31'  | 98      | 36         | 68        | 131       | 80       |
| Bridge Hall       | 16,628      | 24'     | 112' x 148' | 1,470   | 944       | 1,662     | 64     | 950     | Mission Room 103      | 7,070       | 20"     | 60' x 121' | 782     | 108        | 512       | 708       | 460      |
| Gallery           | 14.744      | 13'-24' | 120' x 126' | 1,144   | 672       | 52.       | 60     | 680     | Mission Room 103 A    | 3,510       | 20'     | 60' x 60'  | 366     | 52         | 224       | 352       | 240      |
| Ballroom A        | 28,306      | 22'-25' | 186' x 159' | 3,034   | 1,736     | 2,830     | 131    | 1,880   | Mission Room 103 B    | 3,560       | 20"     | 59' x 60'  | 381     | 52         | 228       | 356       | 240      |
| Ballroom B        | 21,220      | 17'-21' | 187' x 119' | 2,040   | 1,200     | 2,122     | 103    | 1,140   | Lila Cockrell Theatre | 5.5         | 52.0    | 1.00       | 2,317   | 586        | 5)        | 35        |          |
| West Registration | 7,026       | 16'     | 60' x 118'  |         |           | *22       | 5      |         | Executive Assembly    | 2,403       | 20"     |            | 15      |            | 55 fixed  |           | 8        |

Setup capacities are based on certified MeetingMatrix™ room dimensions. Staging & other equipment will affect room set maximums.

<sup>\*</sup> Banquet Setup: Round seating with 10/table

MARKET STREET

## RIVER LEVEL & GRAND BALLROOM LEVEL

| ROOM | SPEC | FICAT | CIONS |
|------|------|-------|-------|
| NOOM | SPEC | ILIOW | CHOIL |

|                     | Square Feet | Ceiling | Dimension   | Theatre | Classroom | Conference | Reception | Booths | Banquet* |                      | Square Feet | Ceiling   | Dimension   | Theatre | Classroom | Conference | Reception | Booths | Banquet* |
|---------------------|-------------|---------|-------------|---------|-----------|------------|-----------|--------|----------|----------------------|-------------|-----------|-------------|---------|-----------|------------|-----------|--------|----------|
| River Room 001      | 5,670       | 18'     | 48' x 121"  | 610     | 344       | 108        | 567       | 28     | 350      | Room 006             | 6,441       | 14"       | 59' x 118'  | 672     | 368       | 108        | 644       | 30     | 350      |
| River Room 001A     | 2,824       | 18      | 48' x 60'   | 283     | 140       | 44         | 282       | (¥     | 150      | Room 006 A-B-C-D ea. | 1,633       | 14"       | 59' x 30'   | 160     | 96        | 44         | 163       | 8      | 100      |
| River Room 001B     | 2,846       | 18'     | 48' x 61"   | 291     | 152       | 44         | 284       | 94     | 140      | Room 007             | 6,362       | 14'       | 59' x 117'  | 672     | 368       | 108        | 636       | 30     | 350      |
| Room 002            | 1,419       | 111     | 37 x 38     | 122     | 76        | 36         | 141       | 14     | 80       | Room 007 A-B-C-D ea. | 1,639       | 14        | 59" x 30"   | 160     | 96        | 44         | 163       | 4      | 100      |
| Room 002A           | 753         | 111     | 37 x 20     | 61      | 35        | 28         | 75        | Œ.     | 50       | Room 008             | 3,155       | 14        | 59' x 58'   | 316     | 184       | 44         | 315       | -      | 200      |
| Room 002B           | 666         | 111     | 37 x 18     | 62      | 20        | 28         | 66        | 14     | 40       | Room 008 A & B ea.   | 1,565       | 140       | 59" x 28"   | 158     | 96        | 44         | 156       | -      | 80       |
| Room 003            | 1,440       | 12"     | 37 x 39     | 140     | 80        | 28         | 144       | 14     | 80       | Lonesome Dove Room   | 6,273       | 12' - 16' | 48' x 125'  |         |           |            | 500       | -      | 250      |
| Room 003A           | 678         | 12      | 37° x 18°   | 62      | 20        | 28         | 67        | (e     | 40       | Grotto               | 15,810      | 13'       | 105' x 151' |         | -         | 30         | 800       | 1      | 320      |
| Room 003B           | 762         | 12      | 37 x 20     | 56      | 36        | 28         | 76        | *      | 50       | Grand Ballroom C     | 39,576      | 32'-42'   | 179" x 232" | 4,268   | 2,496     | 60         | 3,957     | 188    | 2,760    |
| Room 004            | 4,286       | 16"     | 60' x 83'   | 332     | 224       | 68         | 428       | 20     | 240      | Ballroom C-1         | 13,895      | 32'-42'   | 179' x 82'  | 1,221   | 772       | 44         | 1,389     | 60     | 850      |
| Room 005            | 2,554       | 12'-14" | 44' x 68'   | 250     | 160       | 52         | 341       | (8     | 150      | C-2                  | 12,493      | 32'-42'   | 174' x 67   | 1,176   | 792       | 60         | 1,249     | 50     | 720      |
| Satur conscities on |             |         | d Martinald | and the |           |            |           |        |          | C-3                  | 13,837      | 32'-42'   | 179' x 82'  | 1,221   | 772       |            | 1,383     | 60     | 850      |

Setup capacities are based on certified MeetingMatrix<sup>TM</sup> room dimensions, Staging & other equipment will affect room set maximums.

<sup>\*</sup> Banquet Setup: Round seating with 10/table

| Section A | Section D   |
|-----------|-------------|
| Section B | Theatre     |
| Section C | River Level |

**GRAND BALLROOM LEVEL** 