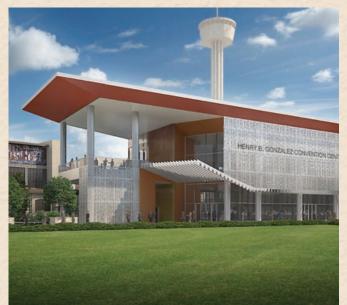

#### TRANSFORMATION AT A GLANCE

- » Approximately 270,000 square feet of new exhibit space for a total of more than 500,000 square feet of flexible contiguous exhibit space
- » New ballroom of approximately 55,000 square feet
- » Larger and more flexible breakout rooms
- » Spectacular new well-defined main and secondary entrances

## **CONVENTION FACILITIES**

Renderings ©San Antonio CVB