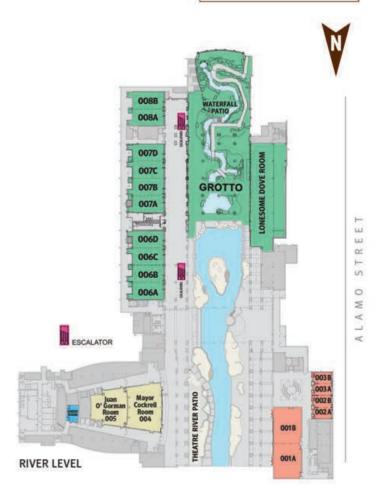

#### DID YOU KNOW?

Our world-class convention center offers 630,000 total square feet of flexible meeting and exhibit space and 438,000 contiguous square feet of exhibit space. The San Antonio River runs through the convention center and provides easy transportation by river taxis. The Lonesome Dove Room, adjacent to the River Walk Grotto, features Texas Western décor, space for up to 500 and indoor-outdoor access. Scenic plazas with native landscaping and the adjacent Hemisfair and Plaza Mexico serve as venues for group events.

## RIVER LEVEL & GRAND BALLROOM LEVEL

| ROOM | SPEC | FICAT | CIONS |
|------|------|-------|-------|
| NOOM | SPEC | ILIOW | CHOIL |

|                     | Square Feet | Ceiling | Dimension   | Theatre | Classroom | Conference | Reception | Booths | Banquet* |                      | Square Feet | Ceiling   | Dimension   | Theatre | Classroom | Conference | Reception | Booths | Banquet* |
|---------------------|-------------|---------|-------------|---------|-----------|------------|-----------|--------|----------|----------------------|-------------|-----------|-------------|---------|-----------|------------|-----------|--------|----------|
| River Room 001      | 5,670       | 18'     | 48' x 121"  | 610     | 344       | 108        | 567       | 28     | 350      | Room 006             | 6,441       | 14"       | 59' x 118'  | 672     | 368       | 108        | 644       | 30     | 350      |
| River Room 001A     | 2,824       | 18      | 48' x 60'   | 283     | 140       | 44         | 282       | (¥     | 150      | Room 006 A-B-C-D ea. | 1,633       | 14"       | 59' x 30'   | 160     | 96        | 44         | 163       | 8      | 100      |
| River Room 001B     | 2,846       | 18'     | 48' x 61"   | 291     | 152       | 44         | 284       | 94     | 140      | Room 007             | 6,362       | 14'       | 59' x 117'  | 672     | 368       | 108        | 636       | 30     | 350      |
| Room 002            | 1,419       | 111     | 37 x 38     | 122     | 76        | 36         | 141       | 14     | 80       | Room 007 A-B-C-D ea. | 1,639       | 14        | 59" x 30"   | 160     | 96        | 44         | 163       | 4      | 100      |
| Room 002A           | 753         | 111     | 37 x 20     | 61      | 35        | 28         | 75        | Œ.     | 50       | Room 008             | 3,155       | 14        | 59' x 58'   | 316     | 184       | 44         | 315       | -      | 200      |
| Room 002B           | 666         | 111     | 37 x 18     | 62      | 20        | 28         | 66        | 14     | 40       | Room 008 A & B ea.   | 1,565       | 140       | 59" x 28"   | 158     | 96        | 44         | 156       | -      | 80       |
| Room 003            | 1,440       | 12"     | 37 x 39     | 140     | 80        | 28         | 144       | 14     | 80       | Lonesome Dove Room   | 6,273       | 12' - 16' | 48' x 125'  |         |           |            | 500       | -      | 250      |
| Room 003A           | 678         | 12      | 37° x 18°   | 62      | 20        | 28         | 67        | (e     | 40       | Grotto               | 15,810      | 13'       | 105' x 151' |         | -         | 30         | 800       | 1      | 320      |
| Room 003B           | 762         | 12      | 37 x 20     | 56      | 36        | 28         | 76        | *      | 50       | Grand Ballroom C     | 39,576      | 32'-42'   | 179" x 232" | 4,268   | 2,496     | 60         | 3,957     | 188    | 2,760    |
| Room 004            | 4,286       | 16"     | 60' x 83'   | 332     | 224       | 68         | 428       | 20     | 240      | Ballroom C-1         | 13,895      | 32'-42'   | 179' x 82'  | 1,221   | 772       | 44         | 1,389     | 60     | 850      |
| Room 005            | 2,554       | 12'-14" | 44' x 68'   | 250     | 160       | 52         | 341       | (8     | 150      | C-2                  | 12,493      | 32'-42'   | 174' x 67   | 1,176   | 792       | 60         | 1,249     | 50     | 720      |
| Satur conscities on |             |         | d Martinald | and the |           |            |           |        |          | C-3                  | 13,837      | 32'-42'   | 179' x 82'  | 1,221   | 772       |            | 1,383     | 60     | 850      |

Setup capacities are based on certified MeetingMatrix<sup>TM</sup> room dimensions, Staging & other equipment will affect room set maximums.

<sup>\*</sup> Banquet Setup: Round seating with 10/table

| Section A | Section D   |
|-----------|-------------|
| Section B | Theatre     |
| Section C | River Level |