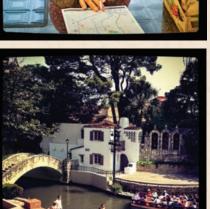

# THE RIVER WALK: THE WORLD'S LARGEST HOTEL LOBBY

The San Antonio River Walk, known as the "world's largest hotel lobby," offers a beautiful and historic setting for networking, exploring and entertaining. Shaded stone pathways wind along the gently flowing San Antonio River through the city center, linking convention facilities, hotels, restaurants, shops, theaters and museums. While the original River Walk, in the heart of downtown, has been enjoyed by visitors for more than 70 years, the newest sections—the 1.33-mile Museum Reach to the north and the 8-mile Mission Reach to the south—provide even more to explore.