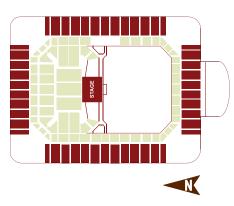

## FULL STADIUM — SOUTH STAGE

Total Seating: 65,000 Field Level: 11,670 • Plaza Level: 18,540 Club Level: 3,852 • Upper Level: 17,330

### ARENA CONFIGURATION IN THE ROUND

Total Seating: 28,065 Field Level: 1,832 • Plaza Level: 12,006 Club Level: 2,912 • Upper Level: 11,315 (30' x 30' stage)

# **MODIFIED ARENA CONFIGURATION**

Total Seating: 28,481 Field Level: 2,248 • Plaza Level: 12,006 Club Level: 2,912 • Upper Level: 11,315 (Floor space is approximately 100,000 gross square feet.)