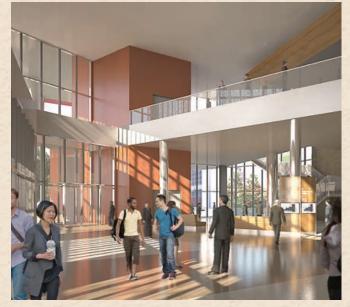

## HENRY B. GONZÁLEZ CONVENTION CENTER

When planning meetings, conferences and exhibits in the Henry B. González Convention Center, you will find endless options throughout the expansive facility, which is located right on the River Walk. Within easy walking distance of the city's renowned historic sites, hotels, restaurants and shops, the convention center also contains many unique venues. The Lila Cockrell Theatre, the Lonesome Dove Room and beautiful riverside patios all contribute to the diversity and flexibility of meeting and banquet space within the convention center. In 2013, the convention center began a transformation to meet the needs of our evolving industry with innovative design, new, more flexible space and advanced technology.