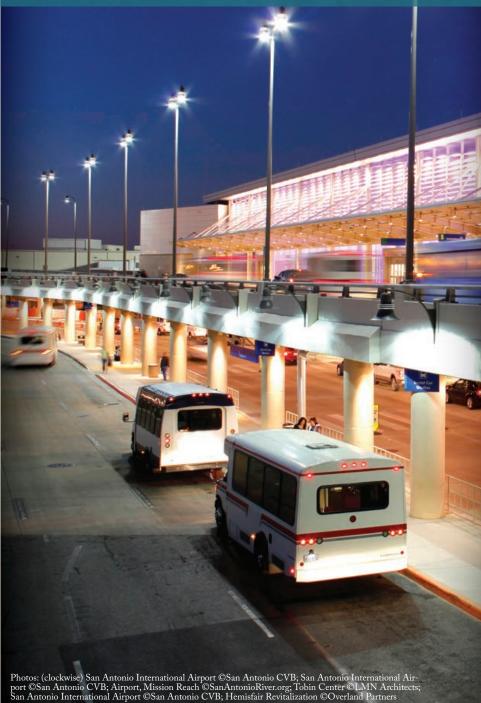

We also know that a major portion of planning a meeting is getting attendees to and from the destination. With 26 million Texans, most attendees are just a car ride away and for everyone else, the San Antonio International Airport (SAT) is located only 8 miles from downtown (a short 15-minute ride) and averages 120 flights per day with more than 14,000 seats.

The airport itself is in the midst of a \$35.6 million comprehensive modernization making it even easier to get to and from San Antonio.

As a meeting planner, you'll get a taste of southern hospitality long before you check in. San Antonio has a reputation for genuine service, and visitors quickly realize that this reputation is taken seriously. As soon as you decide to plan a meeting in San Antonio, the SACVB will assign a dedicated destination service manager to your team who will gladly help with everything from the pre-meeting promotion to the airport sendoff—it's the kind of service that turns a good trip into an excellent and memorable one. And, in our opinion, it doesn't get much more ideal than that.

### SAN ANTONIO INTERNATIONAL AIRPORT EXPANSION

Terminal A at the San Antonio International Airport is undergoing a comprehensive \$35 million renovation with completion scheduled for the spring of 2014. Updates are being made to the interior spaces, infrastructure and wayfinding. New restaurants consist of well-known national brands, local flavors and new concepts unique to San Antonio International Airport. Reconfiguration and expansion of the TSA queuing area is planned for quicker and more efficient passenger processing.