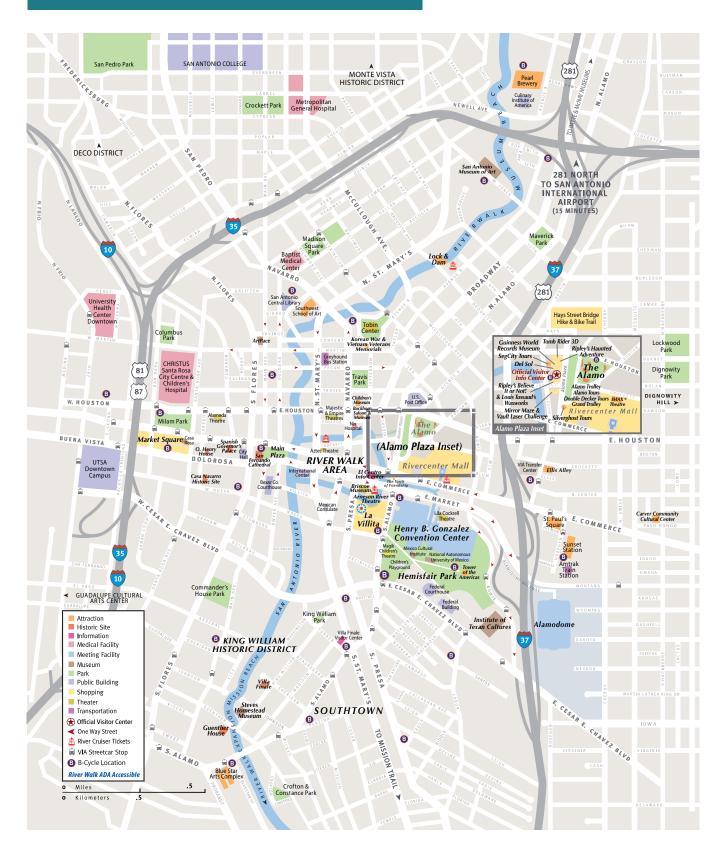

# THE RIVER WALK: THE WORLD'S LARGEST HOTEL LOBBY

The San Antonio River Walk, known as the "world's largest hotel lobby," offers a beautiful and historic setting for networking, exploring and entertaining. Shaded stone pathways wind along the gently flowing San Antonio River through the city center, linking convention facilities, hotels, restaurants, shops, theaters and museums. While the original River Walk, in the heart of downtown, has been enjoyed by visitors for more than 70 years, the newest sections—the 1.33-mile Museum Reach to the north and the 8-mile Mission Reach to the south—provide even more to explore.

## HENRY B. GONZÁLEZ CONVENTION CENTER

When planning meetings, conferences and exhibits in the Henry B. González Convention Center, you will find endless options throughout the expansive facility, which is located right on the River Walk. Within easy walking distance of the city's renowned historic sites, hotels, restaurants and shops, the convention center also contains many unique venues. The Lila Cockrell Theatre, the Lonesome Dove Room and beautiful riverside patios all contribute to the diversity and flexibility of meeting and banquet space within the convention center. In 2013, the convention center began a transformation to meet the needs of our evolving industry with innovative design, new, more flexible space and advanced technology.