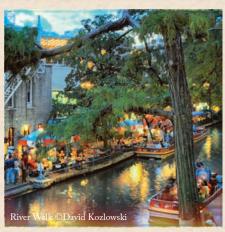

# THE RIVER WALK: THE WORLD'S LARGEST HOTEL LOBBY

The San Antonio River Walk, known as the "world's largest hotel lobby," offers a beautiful and historic setting for networking, exploring and entertaining. Shaded stone pathways wind along the gently flowing San Antonio River through the city center, linking convention facilities, hotels, restaurants, shops, theaters and museums. While the original River Walk, in the heart of downtown, has been enjoyed by visitors for more than 70 years, the newest sections—the 1.33-mile Museum Reach to the north and the 8-mile Mission Reach to the south—provide even more to explore.