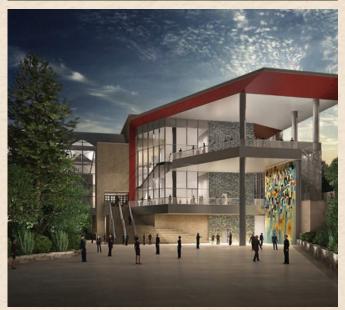

## HENRY B. GONZÁLEZ CONVENTION CENTER

When planning meetings, conferences and exhibits in the Henry B. González Convention Center, you will find endless options throughout the expansive facility, which is located right on the River Walk. Within easy walking distance of the city's renowned historic sites, hotels, restaurants and shops, the convention center also contains many unique venues. The Lila Cockrell Theatre, the Lonesome Dove Room and beautiful riverside patios all contribute to the diversity and flexibility of meeting and banquet space within the convention center. In 2013, the convention center began a transformation to meet the needs of our evolving industry with innovative design, new, more flexible space and advanced technology.

#### DID YOU KNOW?

Our world-class convention center offers 630,000 total square feet of flexible meeting and exhibit space and 438,000 contiguous square feet of exhibit space. The San Antonio River runs through the convention center and provides easy transportation by river taxis. The Lonesome Dove Room, adjacent to the River Walk Grotto, features Texas Western décor, space for up to 500 and indoor-outdoor access. Scenic plazas with native landscaping and the adjacent Hemisfair and Plaza Mexico serve as venues for group events.