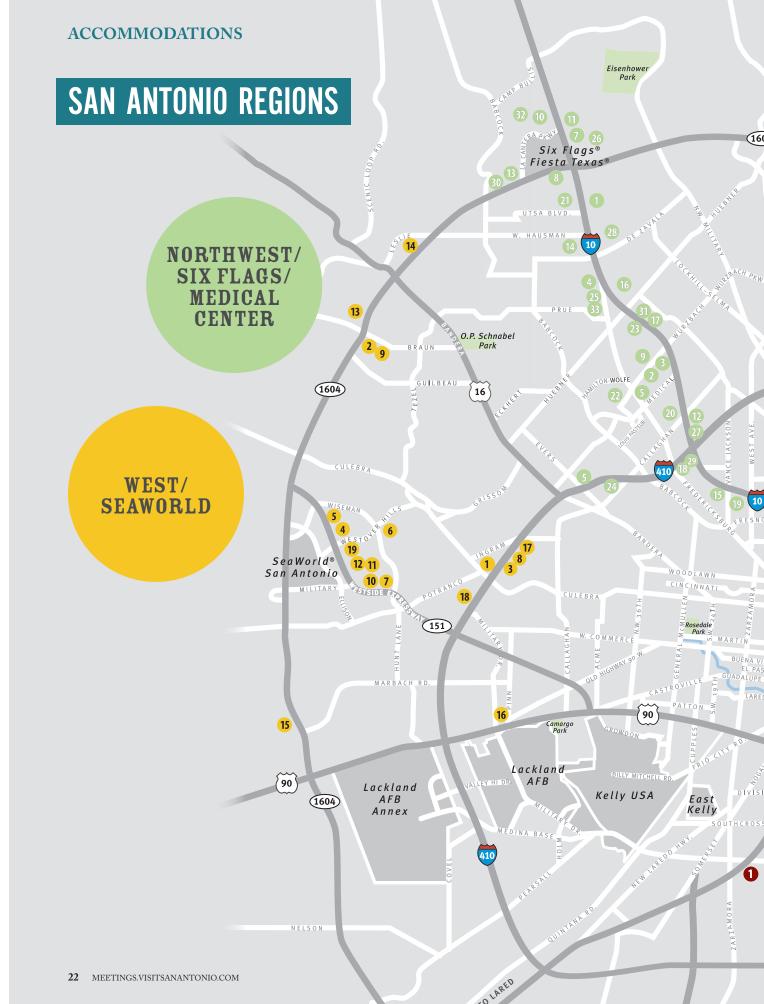

# ARANGE OF ACCOMMODATIONS

The Drury Inn & Suites near La Cantera is a LEED-Certified Green Building, as is the JW Marriott San Antonio Hill Country Resort & Spa, which features ecologically friendly golf courses and 70 percent of the resort's energy needs are powered by Windtricity. The Holiday Inn Northwest/SeaWorld is on track for LEED Certification.

Environmental practices of the Grand Hyatt and the Hyatt Regency Hill Country Resort & Spa have earned both properties four "Green Keys" from the Green Key Eco Rating Program. Westin La Cantera Hill Country Resort offers guests a \$5 voucher at participating food and beverage outlets when guests opt in to the Make a Green Choice program and decline housekeeping services. Hotel Valencia River Walk uses products made from recycled materials, serves locally sourced foods and offers free valet parking to drivers of hybrid vehicles.

## MAJOR HIGHLIGHTS

- » San Antonio offers more than 44,000 hotel rooms throughout the city.
- » The city has more than 13,700 rooms located in downtown San Antonio that are within walking distance to authentic meeting venues, dining, museums, shopping and popular attractions like the Alamo and the River Walk.
- » About 6,500 rooms are within walking distance of the Henry B. González Convention Center and 3.000 of those rooms are within a block.
- » San Antonio boasts a wide range of options for every group's style and budget, from major brand hotels to unique boutiques, historic properties, Hill Country resorts and even dude ranches.

# DOWNTOWN/CONVENTION CENTER/ RIVER WALK HOTELS

- Best Western Alamo Suites
- Best Western Plus Sunset Suites -River Walk
- Candlewood Suites San Antonio
- 4. Comfort Suites Alamo/River Walk
- Courtyard by Marriott San Antonio River Walk
- Courtyard San Antonio Downtown/ Market Square
- Crockett Hotel
- Days Inn Downtown River Walk
- DoubleTree by Hilton San Antonio Downtown
- 10. Drury Inn & Suites River Walk
- Drury Plaza Hotel San Antonio River Walk
- 12. El Tropicano River Walk Hotel
- 13. Embassy Suites San Antonio River Walk
- 14. Emily Morgan Hotel a Double Tree by Hilton
- 15. Fairfield Inn & Suites by Marriott San Antonio Downtown/Market Square
- Fairfield Inn & Suites San Antonio Downtown/Alamo Plaza
- 17. Four Points by Sheraton Downtown San Antonio
- 18. Grand Hyatt San Antonio
- Hampton Inn & Suites (Downtown San Antonio)
- 20. Hilton Palacio del Rio
- 21. Historic Menger Hotel
- Holiday Inn Downtown Market Square
- Holiday Inn Express Alamo Suites Downtown
- 24. Holiday Inn Express Hotel & Suites - Rivercenter Area
- 25. Holiday Inn Express River Walk North
- 26. Holiday Inn River Walk
- 27. Home2 Suites by San Antonio Downtown
- Homewood Suites by Hilton River Walk
- 29. Hotel Contessa Luxury Suites on the River Walk

- 30. Hotel Havana
- 31. Hotel Indigo at the Alamo
- Hotel Indigo San Antonio River Walk
- 33. Hotel Valencia River Walk
- 34. Hyatt Place San Antonio River Walk
- 35. Hyatt Regency San Antonio
- Knights Inn/La Hacienda Inn San Antonio Downtown
- 37. La Quinta Market Square
- 38. La Quinta Inn & Suites River Walk
- 39. Marriott Plaza San Antonio
- 40. Mokara Hotel & Spa
- O'Brien Historic Hotel Downtown River Walk an Ascend Collection
- 42. Omni La Mansión del Rio
- Red Roof Inn San Antonio Downtown River Walk
- Residence Inn by Marriott Alamo Plaza Downtown
- 45. Residence Inn by Marriott San Antonio Downtown Market Square
- 46. River Walk Plaza Hotel San Antonio
- 47. Rodeway Inn Downtown San
- San Antonio Marriott Rivercenter
- 49. San Antonio Marriott River Walk
- 50. Sheraton Gunter Hotel
- SpringHill Suites San Antonio Downtown/Alamo Plaza
- Staybridge Suites San Antonio Downtown Convention Center
- 53. Super 8 Downtown River Walk
- 54. The Fairmount Hotel
- The St. Anthony A Wyndham Historic Hotel
- The Westin River Walk, San Antonio
- TownePlace Suites by Marriott
- Travelodge/Alamo/River Walk/ Convention Center
- Wyndham Garden River Walk Museum Reach
- Wyndham San Antonio River Walk

# WEST/SEAWORLD HOTELS

- Candlewood Suites NW near SeaWorld 2.
- Comfort Suites near SeaWorld
- Courtyard by Marriott San Antonio SeaWorld/Westover
- Fairfield Inn & Suites by Marriott San Antonio SeaWorld
- Hilton San Antonio Hill Country Hotel & Spa

- **Holiday Inn Express & Suites** NW SeaWorld
- Holiday Inn Express & Suites San Antonio West
- Holiday Inn Lackland/ SeaWorld Area
- 10. Holiday Inn Northwest/ SeaWorld Area
- 11. Hyatt Regency Hill Country Resort & Spa
- 12. La Quinta Lackland
- 13. La Quinta Inn & Suites La Cantera

- La Quinta Inn San Antonio SeaWorld Ingram Park
- Microtel Inn & Suites SeaWorld/Lackland AFB
- Red Roof Inn San Antonio -Lackland
- 17. Residence Inn by Marriott SeaWorld
- SpringHill Suites SeaWorld-Lackland
- Staybridge Suites San Antonio SeaWorld/Westover Hills Area