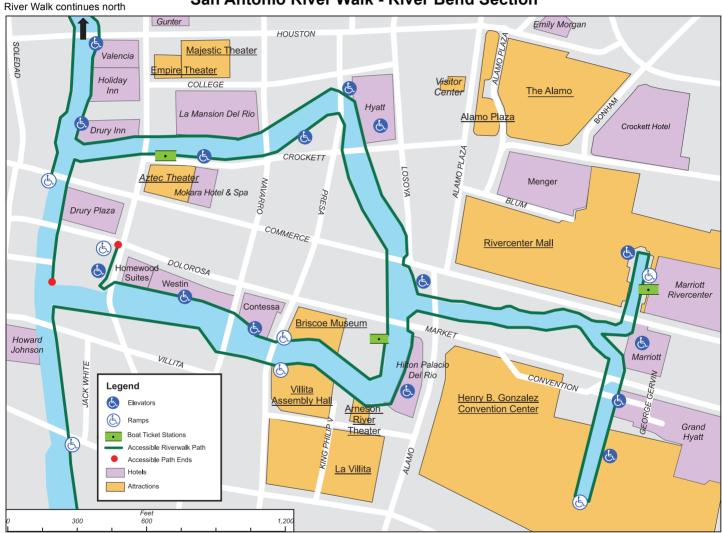

# THE RIVER WALK: THE WORLD'S LARGEST HOTEL LOBBY

The San Antonio River Walk, known as the "world's largest hotel lobby," offers a beautiful and historic setting for networking, exploring and entertaining. Shaded stone pathways wind along the gently flowing San Antonio River through the city center, linking convention facilities, hotels, restaurants, shops, theaters and museums. While the original River Walk, in the heart of downtown, has been enjoyed by visitors for more than 70 years, the newest sections—the 1.33-mile Museum Reach to the north and the 8-mile Mission Reach to the south—provide even more to explore.