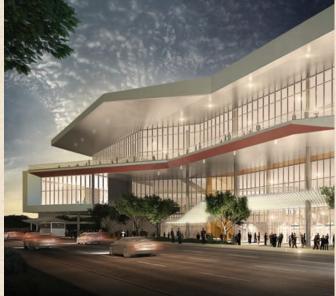

As for ever-improving, the City of San Antonio is investing more than \$600 million in infrastructure enhancements directly related to the meetings and hospitality industry. The Henry B. González Convention Center is transforming to meet the needs of our evolving industry and in 2016 will showcase a total of over 500,000 square feet of flexible contiguous exhibit space, new meeting rooms and an approximately 55,000 square foot ballroom (the largest in Texas).

#### TRANSFORMATION AT A GLANCE

- » Approximately 270,000 square feet of new exhibit space for a total of more than 500,000 square feet of flexible contiguous exhibit space
- » New ballroom of approximately 55,000 square feet
- » Larger and more flexible breakout rooms
- » Spectacular new well-defined main and secondary entrances