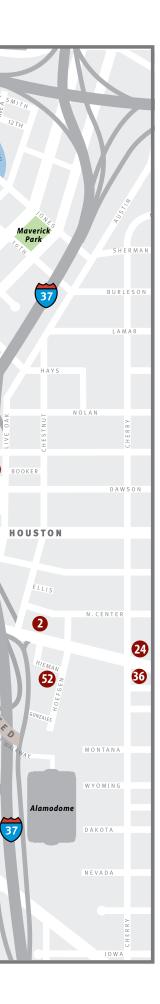

# ALAMODOME

# **QUICK HITS:**

- 30,000 SQUARE FEET OF MEETING SPACE
- ◆ 160,000 GROSS SQUARE FEET OF EXHIBIT SPACE

# **CONTACT:**

100 MONTANA ST.
SAN ANTONIO, TX 78205
210-207-3663
FAX 210-207-3646
WWW.ALAMODOME.COM

# AT A GLANCE

- » 160,000 square feet of column-free exhibit space; 30,000 square feet of conference space
- » Illusions Theater accommodates up to 11,000 people; features state-of-the-art curtain and LED lighting system
- » A flexible space with a range of configurations
- » 16 meeting rooms on the stadium floor
- » Skyline Lounge and Top of the Dome restaurants offer 5,000 square feet of space
- » Highly trained special-event staff
- » Advanced display technology