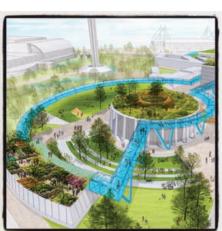

# HEMISFAIR REVITALIZATION

The revitalization of Hemisfair Park will include 18 acres of parkland adjacent to the Henry B. González Convention Center featuring an interactive and artistic play environment that integrates fitness, botany, archeology and physics with San Antonio's history and culture. The expansive green open space will invite activities from play and picnics to musical performances and cultural festivals. Strolling down newly reinstated streets will reveal charming coffee houses, galleries and boutiques that embrace the authentic character of San Antonio. Completion deadlines are set for 2015 for the interactive Play Escape and 2018 for the large Civic Park—the Front Porch of San Antoniofor the city's tri-centennial celebration.