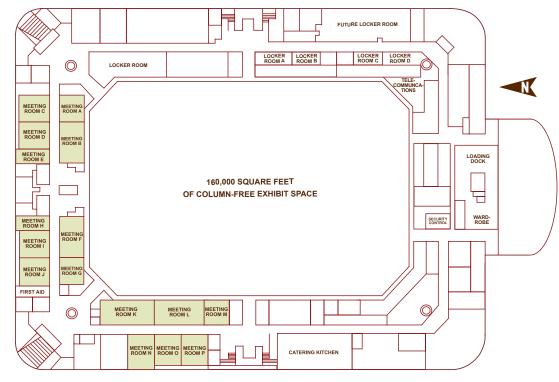

# AT A GLANCE

- » 160,000 square feet of column-free exhibit space; 30,000 square feet of conference space
- » Illusions Theater accommodates up to 11,000 people; features state-of-the-art curtain and LED lighting system
- » A flexible space with a range of configurations
- » 16 meeting rooms on the stadium floor
- » Skyline Lounge and Top of the Dome restaurants offer 5,000 square feet of space
- » Highly trained special-event staff
- » Advanced display technology

## Maximum Booth Layout:

885 10'x 10' booths with aisles