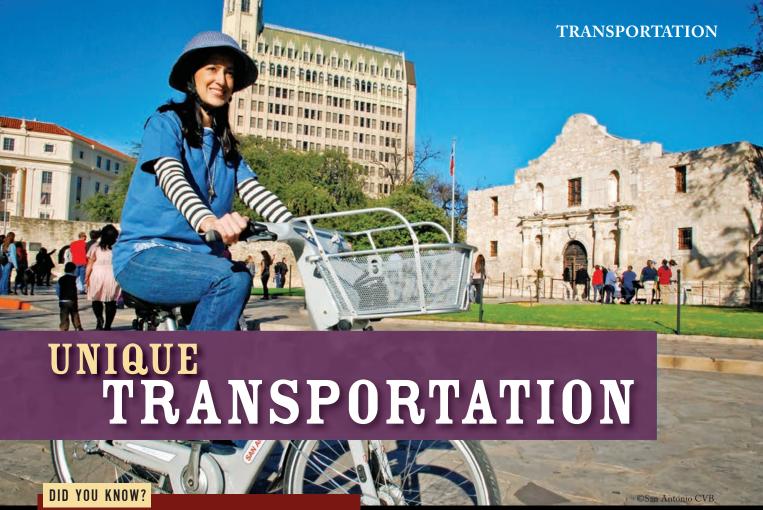

#### WALKABILITY

Once you've arrived in San Antonio, getting everywhere is easy. The compact downtown area is known for its convenience, whether you're walking along our historic streets, strolling on the lushly landscaped River Walk, riding a guided river taxi, or enjoying the scenery from an open-air streetcar. The only time your attendees will need to catch a ride is to and from the airport, and that is only 8 miles away.