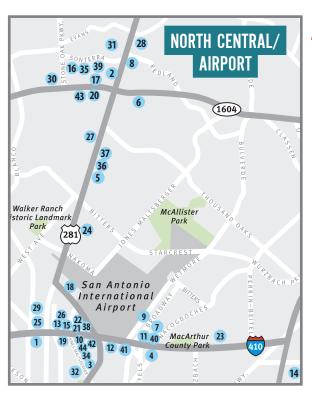

# NORTH CENTRAL/AIRPORT HOTELS

- 1. Aloft San Antonio Airport
- 2. Best Western Plus Hill Country Suites
- 3. Best Western Posada Ana San Antonio Airport
- 4. Comfort Inn & Suites Airport
- 5. Comfort Suites Airport North
- 6. Comfort Suites Stone Oak
- 7. Country Inn & Suites by Carlson San Antonio Airport
- 8. Courtyard by Marriott Legacy
- 9. Courtyard by Marriott San Antonio Airport
- 10. Courtyard by Marriott San Antonio Airport/ North Star
- 11. Crowne Plaza San Antonio Airport
- 12. Days Inn Airport
- 13. DoubleTree by Hilton San Antonio Airport
- 14. Drury Inn & Suites Northeast
- 15. Drury Inn & Suites San Antonio Airport
- 16. Drury Inn & Suites San Antonio North

- 17. Drury Plaza San Antonio North
- 18. Embassy Suites Airport
- 19. Fairfield Inn & Suites by Marriott Airport/North Star
- 20. Fairfield Inn & Suites North Stone
- 21. Four Points by Sheraton - San Antonio Airport
- 22. Hampton Inn & Suites San Antonio Airport
- 23. Hill Country Inn & Suites at Salado Creek Villas
- 24. Hilton Garden Inn San Antonio Airport
- 25. Hilton San Antonio Airport
- 26. Holiday Inn Express Airport
- 27. Holiday Inn Express Airport North
- 28. Holiday Inn North Hill Country - Stone Oak
- 29. Holiday Inn San Antonio International Airport
- 30. Homewood Suites North at Stone Oak
- 31. Hyatt Place North Stone Oak

- 32. Hyatt Place San Antonio Airport/ Quarry Market
- 33. JW Marriott San Antonio Hill Country Resort & Sna
- 34. La Quinta Inn & Suites Airport
- 35. La Quinta Inn & Suites North Stone Oak
- 36. Microtel Inn & Suites Airport North by Wyndham
- 37. Motel 6 San Antonio Airport
- 38. Pear Tree Inn San Antonio Airport
- 39. Residence Inn by Marriott North Stone Oak
- 40. Residence Inn by Marriott San Antonio Airport
- 41. Springhill Suites San Antonio Airport
- 42. Staybridge Suites Airport
- 43. Staybridge Suites San Antonio - Stone
- 44. TownePlace Suites by Marriott San Antonio Airport