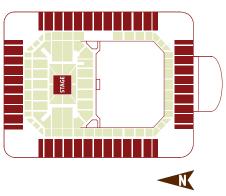

## FULL STADIUM — SOUTH STAGE

Total Seating: 65,000 Field Level: 11,670 • Plaza Level: 18,540 Club Level: 3,852 • Upper Level: 17,330

### ARENA CONFIGURATION IN THE ROUND

Total Seating: 28,065 Field Level: 1,832 • Plaza Level: 12,006 Club Level: 2,912 • Upper Level: 11,315 (30' x 30' stage)

# **MODIFIED ARENA CONFIGURATION**

Total Seating: 28,481 Field Level: 2,248 • Plaza Level: 12,006 Club Level: 2,912 • Upper Level: 11,315 (Floor space is approximately 100,000 gross square feet.)